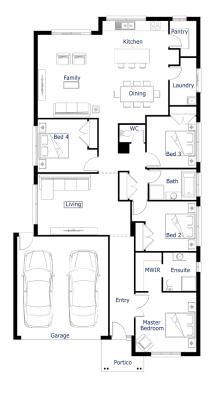

**House & Land Package** 

\$548,900°

First Home Buyer Price: \$538,900\*

Ruby23

4 2 2 2 2

Lot 240 Clarinda Grove TARNEIT

Lot Size: 350m<sup>2</sup> Northampton facade