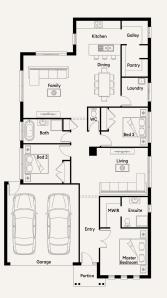

## Midland21X

#### Lot 240 Clarinda Grove TARNEIT

Lot Size: 350m<sup>2</sup> Thorngate facade

## **Fixed Price Package Inclusions**

- + Coloured Concrete Driveway
- + Fixed Price Site Costs
- + Feature Render to Front Façade including up to 2 colours
- + Colorbond Roof or Cat 3 Roof Tiles
- + Clothesline & Letterbox
- + Estate Covenants
- + Gas Ducted Heating
- + Fencing Allowance
- + Landscaping Allowance