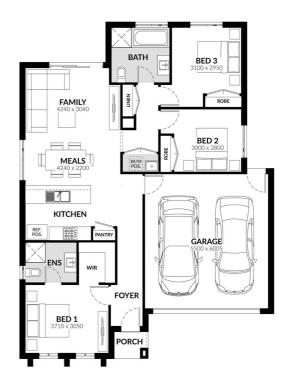

## Inclusions

- Spacious Meals and Family Area
- Stainless Steel 600mm Appliances
- Solar Hot Water System
- Chrome finish leversets
- Sectional Garage Door
- Colorbond Roof
- 6 Star Energy Rating
- Bushfire Attack Level 12.5 Included
- Bluescope Steel House Frame
- 50 Year Structural Guarantee
- Developer Guidelines Included
- Site Costs Allowance Included
- Laminate Flooring & Carpet Throughout

## From

Klee

Facade: Nest House: 15.46 sqm Land: 307 sqm

3