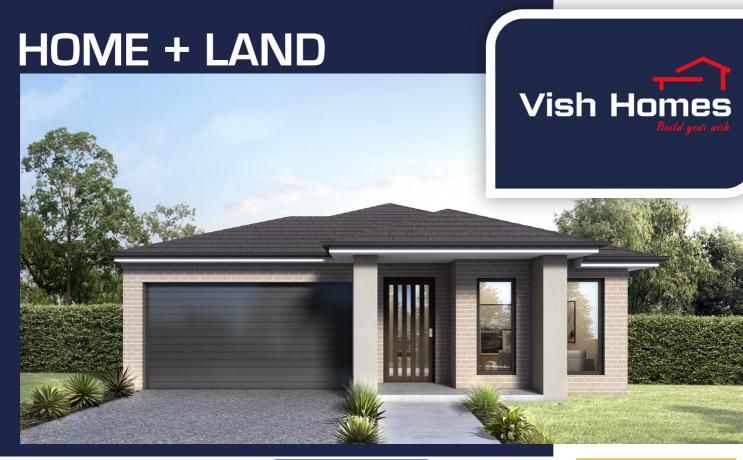

## Carinya 22



TOTAL FLOOR AREA - 210 SQM (22.6 SQ)





\$559,900

## **Package Includes**

- 2700mm High Ceilings
- 450mm Eaves to Facade with 3000mm return
- Choice of Quality Carpet / Tiles / Timber flooring
- Stone Benchtops 40mm Edge to Kitchen, 20mm to Bath & Ensuite
- Gas ducted heating and evaporative cooling
- LED Down Lights to Entry, living, meal and Kitchen
- 920mm X 2340mm Entry Door
- 2340mm High Internal Doors
- 2000mm high shower screen and Tiled base to Ensuite
- 900mm Stainless Steel Appliances including 600mm dishwasher
- Fixed site costs [TBA by Engineering]
- Developer and council requirement
- Double Glazed Windows
- Turn Key: Coloured Concrete Driveway [Up to 32m2], Clothesline, Letter Box, Flyscreen to openable windows and Blinds

The photos and images are for