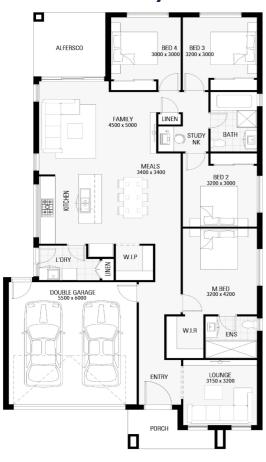

## Carinya 22

TOTAL FLOOR AREA - 210 SQM (22.6 SQ)

\$559,900

## **Package Includes**

- 2700mm High Ceilings
- 450mm Eaves to Facade with 3000mm return
- Choice of Quality Carpet / Tiles / Timber flooring
- Stone Benchtops 40mm Edge to Kitchen, 20mm to Bath & Ensuite
- Gas ducted heating and evaporative cooling
- LED Down Lights to Entry, living, meal and Kitchen
- 920mm X 2340mm Entry Door
- 2340mm High Internal Doors
- 2000mm high shower screen and Tiled base to Ensuite
- 900mm Stainless Steel Appliances including 600mm dishwasher
- Fixed site costs [TBA by Engineering]
- Developer and council requirement
- Double Glazed Windows
- Turn Key: Coloured Concrete Driveway [Up to 32m2], Clothesline, Letter Box, Flyscreen to openable windows and Blinds