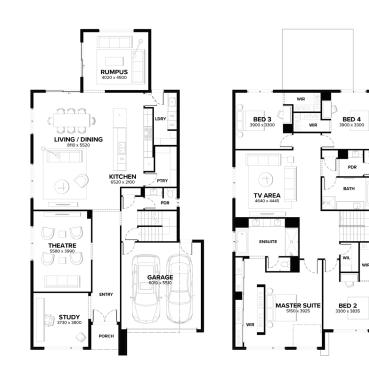

## House & Land Package

ARDEN

**LOT 319** (448 m2) NAPA WAY, ALAMORA, TARNEIT

## FIXED PRICE **\$818,191**\*

- $\checkmark$  Fixed site costs and connections
- ✓ Council and developer guidelines
- ✓ Rendered Hebel home (facade specific)
- COLORBOND® steel roof and panel lift garage door with remote control
- ✓ Double glazing to windows
- ✓ LED downlights
- ✓ Floor coverings throughout
- ✓ 2590mm high ceilings to ground floor
- Fisher & Paykel oven, cooktop and rangehood
- Fisher & Paykel fridge freezer and dishwasher