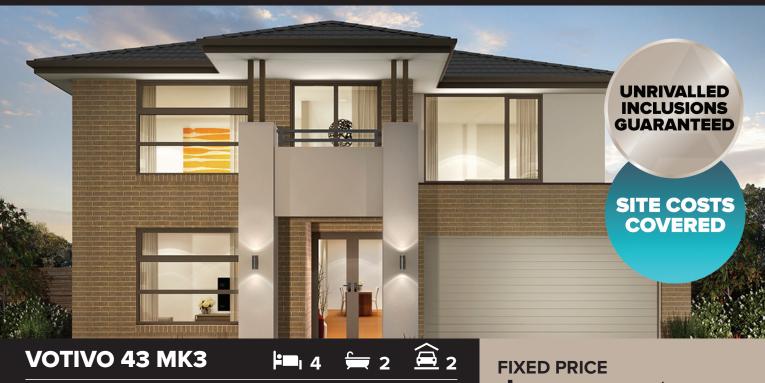

## House & Land Package

ARDEN

**LOT 319** (448 m2) NAPA WAY, ALAMORA, TARNEIT

## FIXED PRICE **\$818,191**\*

- $\checkmark$  Fixed site costs and connections
- ✓ Council and developer guidelines
- ✓ Rendered Hebel home (facade specific)
- COLORBOND® steel roof and panel lift garage door with remote control
- ✓ Double glazing to windows
- ✓ LED downlights
- ✓ Floor coverings throughout
- ✓ 2590mm high ceilings to ground floor
- Fisher & Paykel oven, cooktop and rangehood
- Fisher & Paykel fridge freezer and dishwasher