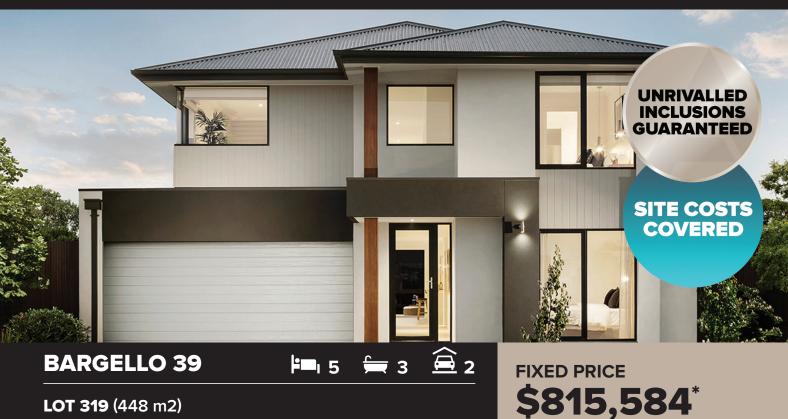

## House & Land Package

**LOT 319** (448 m2) NAPA WAY, ALAMORA, TARNEIT

- $\checkmark$  Fixed site costs and connections
- $\checkmark$  Council and developer guidelines
- ✓ Rendered Hebel home (facade specific)
- COLORBOND® steel roof and panel lift garage door with remote control
- ✓ Double glazing to windows
- ✓ LED downlights
- ✓ Floor coverings throughout
- ✓ 2590mm high ceilings to ground floor
- Fisher & Paykel oven, cooktop and rangehood
- Fisher & Paykel fridge freezer and dishwasher