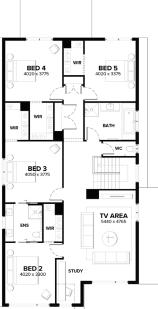

## House & Land Package

**LOT 319** (448 m2) NAPA WAY, ALAMORA, TARNEIT

- $\checkmark$  Fixed site costs and connections
- $\checkmark$  Council and developer guidelines
- ✓ Rendered Hebel home (facade specific)
- COLORBOND® steel roof and panel lift garage door with remote control
- ✓ Double glazing to windows
- ✓ LED downlights
- ✓ Floor coverings throughout
- ✓ 2590mm high ceilings to ground floor
- Fisher & Paykel oven, cooktop and rangehood
- Fisher & Paykel fridge freezer and dishwasher