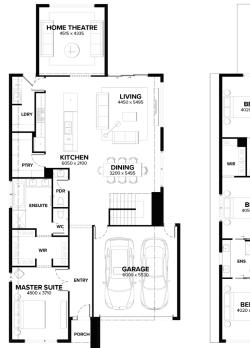

## House & Land Package

**LOT 319** (448 m2) NAPA WAY, ALAMORA, TARNEIT

- $\checkmark$  Fixed site costs and connections
- $\checkmark$  Council and developer guidelines
- ✓ Rendered Hebel home (facade specific)
- COLORBOND® steel roof and panel lift garage door with remote control
- ✓ Double glazing to windows
- ✓ LED downlights
- ✓ Floor coverings throughout
- ✓ 2590mm high ceilings to ground floor
- Fisher & Paykel oven, cooktop and rangehood
- Fisher & Paykel fridge freezer and dishwasher