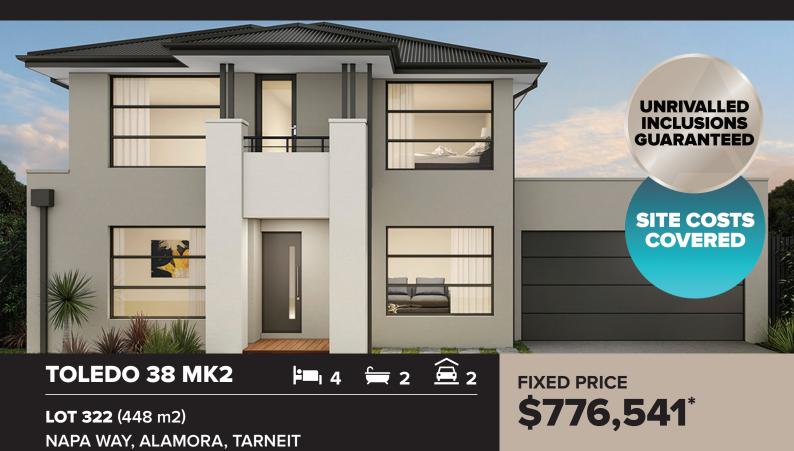

## House & Land Package

Lumina

by **ARDEN** 

LIVING SOUS 3800 STUDY S

- $\checkmark$  Fixed site costs and connections
- $\checkmark$  Council and developer guidelines
- Rendered Hebel home (facade specific)
- COLORBOND® steel roof and panel lift garage door with remote control
- ✓ Double glazing to windows
- $\checkmark$  LED downlights
- ✓ Floor coverings throughout
- ✓ 2590mm high ceilings to ground floor
- Fisher & Paykel oven, cooktop and rangehood
- Fisher & Paykel fridge freezer and dishwasher