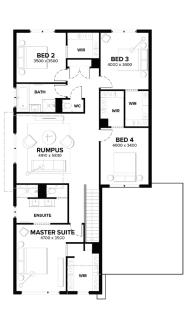

## House & Land Package

Lumina

by **ARDEN** 

LIVING SOUS 3800 STUDY S

- $\checkmark$  Fixed site costs and connections
- $\checkmark$  Council and developer guidelines
- Rendered Hebel home (facade specific)
- COLORBOND® steel roof and panel lift garage door with remote control
- ✓ Double glazing to windows
- $\checkmark$  LED downlights
- ✓ Floor coverings throughout
- ✓ 2590mm high ceilings to ground floor
- Fisher & Paykel oven, cooktop and rangehood
- Fisher & Paykel fridge freezer and dishwasher