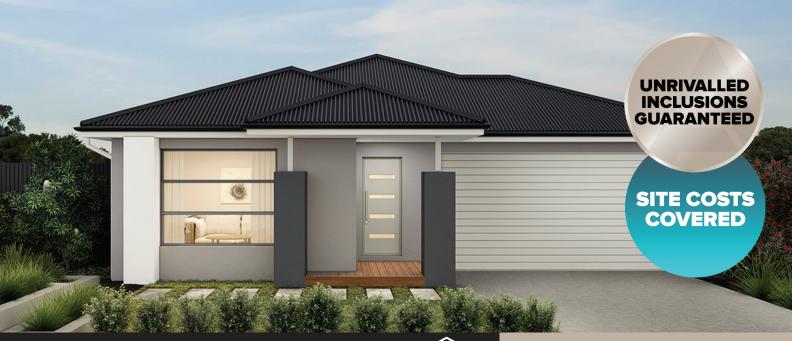

## House & Land Package

**SAMARA 24** 

LOT 322 (448 m2) NAPA WAY, ALAMORA, TARNEIT

ALFRESCO
2760 x 4490

DINING / LIVING
7080 x 5730

BED 3
3000 x 3800

RITCHEN
2850 x 5730

PDR
WIR SUITE
5500 x 3490

PORCH

\$667,372\*

- √ Fixed site costs and connections
- √ Council and developer guidelines
- √ Rendered Hebel home (facade specific)
- COLORBOND® steel roof and panel lift garage door with remote control
- √ Double glazing to windows
- $\checkmark \ \text{LED downlights}$
- √ Floor coverings throughout
- √ 2590mm high ceilings to ground floor
- √ Fisher & Paykel oven, cooktop and rangehood
- √ Fisher & Paykel fridge freezer and dishwasher