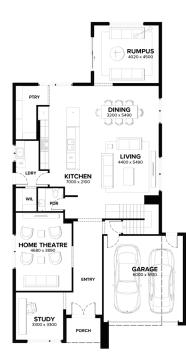

## House & Land Package

ASPIRE

NAPA WAY, ALAMORA, TARNEIT

\$829,720\*

- ✓ Fixed site costs and connections
- ✓ Council and developer guidelines
- √ Rendered Hebel home (facade specific)
- ✓ COLORBOND® steel roof and panel lift garage door with remote control
- ✓ Double glazing to windows
- ✓ LED downlights
- Floor coverings throughout
- ✓ 2590mm high ceilings to ground floor
- ✓ Fisher & Paykel oven, cooktop and rangehood
- ✓ Fisher & Paykel fridge freezer and dishwasher