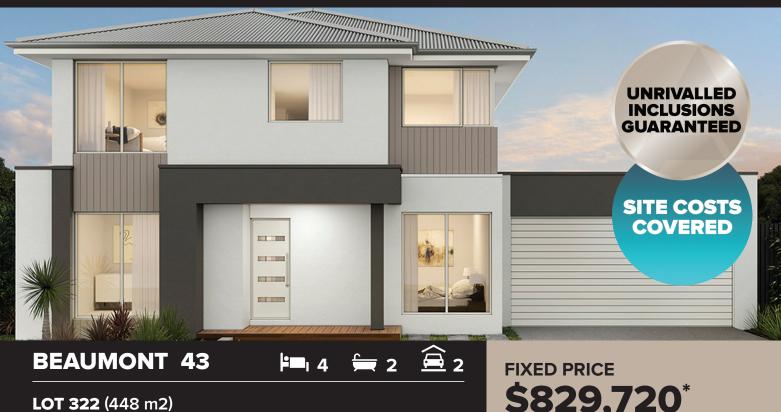

## House & Land Package

ASPIRE

NAPA WAY, ALAMORA, TARNEIT

\$829,720\*

- ✓ Fixed site costs and connections
- ✓ Council and developer guidelines
- √ Rendered Hebel home (facade specific)
- ✓ COLORBOND® steel roof and panel lift garage door with remote control
- ✓ Double glazing to windows
- ✓ LED downlights
- Floor coverings throughout
- ✓ 2590mm high ceilings to ground floor
- ✓ Fisher & Paykel oven, cooktop and rangehood
- ✓ Fisher & Paykel fridge freezer and dishwasher