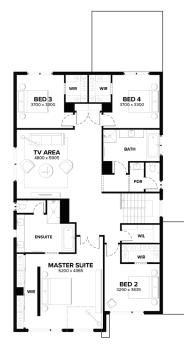

## House & Land Package

ASPIRE

NAPA WAY, ALAMORA, TARNEIT

\$829,720\*

- ✓ Fixed site costs and connections
- ✓ Council and developer guidelines
- √ Rendered Hebel home (facade specific)
- ✓ COLORBOND® steel roof and panel lift garage door with remote control
- ✓ Double glazing to windows
- ✓ LED downlights
- Floor coverings throughout
- ✓ 2590mm high ceilings to ground floor
- ✓ Fisher & Paykel oven, cooktop and rangehood
- ✓ Fisher & Paykel fridge freezer and dishwasher