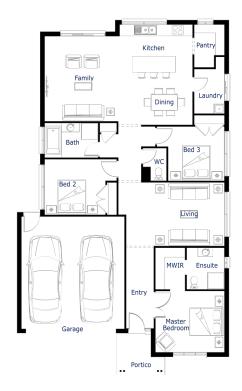

**House & Land Package** 

\$546,900°

First Home Buyer Price: \$536,900\*

Ruby20

3 2 2 2 2

Lot 242 Clarinda Grove TARNEIT

Lot Size: 350m<sup>2</sup> Westhampton facade