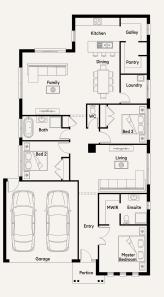

## Midland21X

#### Lot 242 Clarinda Grove TARNEIT

Lot Size: 350m<sup>2</sup> Thorngate facade