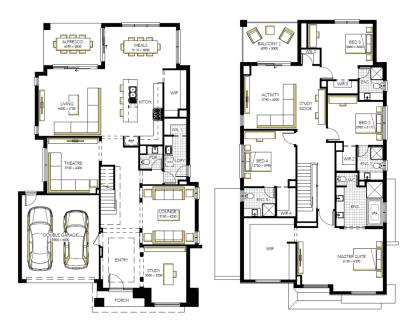

## INCLUSIONS\*\*

- √ FIXED PRICE SITE COSTS AND CONNECTIONS
- DEVELOPER AND COUNCIL REQUIREMENTS
- √ DOUBLE GLAZING TO WINDOWS
- PORCELAIN TILES OR ENGINEERED TIMBER AND QUALITY CARPET
- √ 2740MM HIGH CEILINGS TO SINGLE STOREY AND GROUND FLOOR OF DOUBLE STOREY HOMES
- √ SQUARE SET CORNICES TO LIVING, KITCHEN AND ENTRY AREA
- PREMIUM ELECTRICAL PACK INC. MINIMUM 30 LED DOWNLIGHTS PER HOME
- **V** BUTLERS PANTRY
- 40MM CAESARSTONE BENCHTOPS TO KITCHEN AND BUTLER'S PANTRY
- 20MM CAESARSTONE BENCHTOP TO ENSUITE(S), BATHROOM AND POWDER ROOM
- LAMINEX SILK FINISH TO KITCHEN AND BUTLER'S PANTRY
- DOUBLE UNDERMOUNT SINKS TO KITCHEN & SINGLE BUTLER'S PANTRY
- √ FEATURE HARDWOOD STAIRCASE
- √ TIMBER LOOK GARAGE DOOR

## **Montpellier Grand 45**







## Lot 319 (448m²) Alamora, TARNEIT



## FOR ENQUIRIES CONTACT:

Amir Razmara 0420 490 620 | w: carlislehomes.com.au Open 7 days a week 11am - 5pm





\*Fixed Price current as of 15/04/2021. Pricing based on developer engineering plans & plan of subdivision. Hebel homes may be smaller than dimensions shown on the floorplan due the external wall thickness, see working drawings for Hebel home dimensions. Confirm land prices & availability prior to purchase. Community Infrastructure Levy & Asset Protection not included in pricing and must be arranged directly by client with developer (where applicable). Subject to developer & council approval. Package Price does not include any costs associated with Developer's Corner Facade treatment requirements (which will be priced by Carlisle Homes by way of Post Contract Variation), stam