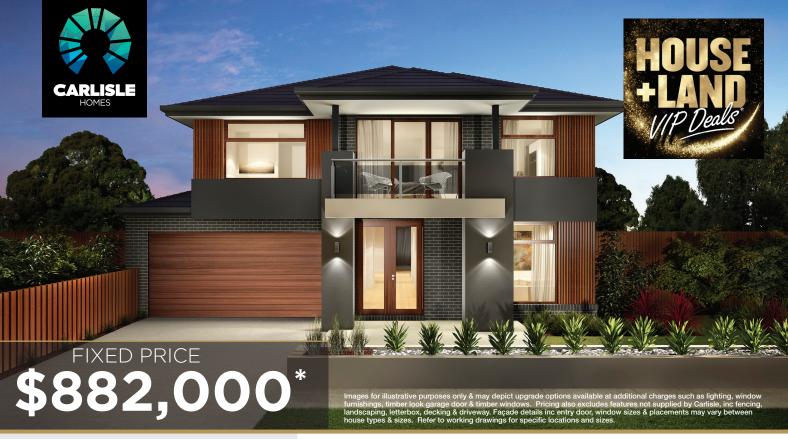

## **Montpellier Grand 45**

## Lot 319 (448m²) Alamora, TARNEIT

## INCLUSIONS\*\*

- √ FIXED PRICE SITE COSTS AND CONNECTIONS
- DEVELOPER AND COUNCIL REQUIREMENTS
- √ DOUBLE GLAZING TO WINDOWS
- PORCELAIN TILES OR ENGINEERED TIMBER AND QUALITY CARPET
- √ 2740MM HIGH CEILINGS TO SINGLE STOREY AND GROUND FLOOR OF DOUBLE STOREY HOMES
- √ SQUARE SET CORNICES TO LIVING, KITCHEN AND ENTRY AREA
- PREMIUM ELECTRICAL PACK INC. MINIMUM 30 LED DOWNLIGHTS PER HOME
- **V** BUTLERS PANTRY
- 40MM CAESARSTONE BENCHTOPS TO KITCHEN AND BUTLER'S PANTRY
- 20MM CAESARSTONE BENCHTOP TO ENSUITE(S), BATHROOM AND POWDER ROOM
- LAMINEX SILK FINISH TO KITCHEN AND BUTLER'S PANTRY
- DOUBLE UNDERMOUNT SINKS TO KITCHEN & SINGLE BUTLER'S PANTRY
- √ FEATURE HARDWOOD STAIRCASE
- √ TIMBER LOOK GARAGE DOOR