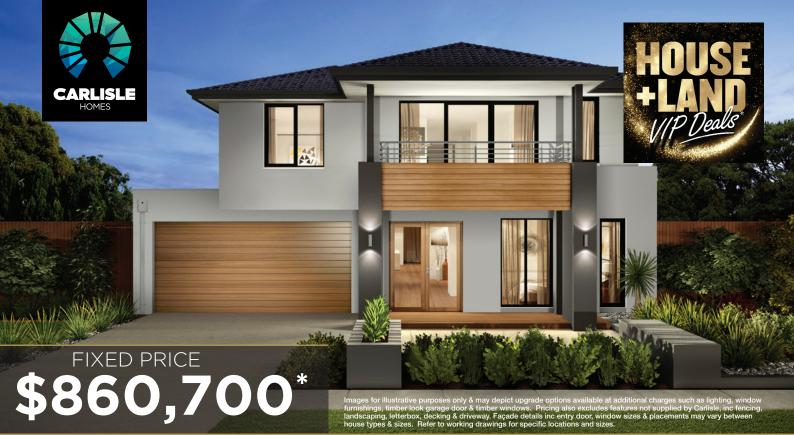

## **Sorrento Grand Retreat** 46

Lot 319 (448m<sup>2</sup>) Alamora, TARNEIT

- ✓ FIXED PRICE SITE COSTS AND CONNECTIONS
- DEVELOPER AND COUNCIL REQUIREMENTS
- ✓ DOUBLE GLAZING TO WINDOWS
- ✓ PORCELAIN TILES OR ENGINEERED TIMBER AND QUALITY CARPET
- 2740MM HIGH CEILINGS TO SINGLE STOREY AND GROUND FLOOR OF DOUBLE STOREY HOMES
- ✓ SQUARE SET CORNICES TO LIVING, KITCHEN AND ENTRY AREA
- PREMIUM ELECTRICAL PACK INC. MINIMUM 30 LED DOWNLIGHTS PER HOME
- BUTLERS PANTRY
- ✓ 40MM CAESARSTONE BENCHTOPS TO KITCHEN AND BUTLER'S PANTRY
- ✓ 20MM CAESARSTONE BENCHTOP TO ENSUITE(S), BATHROOM AND POWDER ROOM
- LAMINEX SILK FINISH TO KITCHEN AND BUTLER'S PANTRY
- ✓ DOUBLE UNDERMOUNT SINKS TO KITCHEN & SINGLE BUTLER'S PANTRY
- FEATURE HARDWOOD STAIRCASE
- TIMBER LOOK GARAGE DOOR