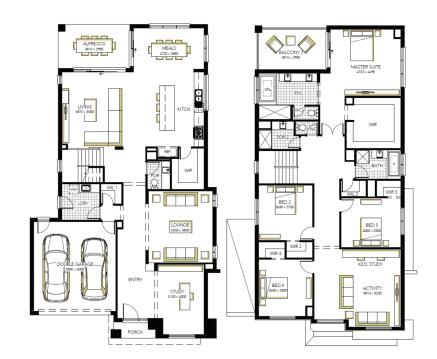

- ✓ FIXED PRICE SITE COSTS AND CONNECTIONS
- DEVELOPER AND COUNCIL REQUIREMENTS
- ✓ DOUBLE GLAZING TO WINDOWS
- ✓ PORCELAIN TILES OR ENGINEERED TIMBER AND QUALITY CARPET
- 2740MM HIGH CEILINGS TO SINGLE STOREY AND GROUND FLOOR OF DOUBLE STOREY HOMES
- ✓ SQUARE SET CORNICES TO LIVING, KITCHEN AND ENTRY AREA
- PREMIUM ELECTRICAL PACK INC. MINIMUM 30 LED DOWNLIGHTS PER HOME
- BUTLERS PANTRY
- ✓ 40MM CAESARSTONE BENCHTOPS TO KITCHEN AND BUTLER'S PANTRY
- ✓ 20MM CAESARSTONE BENCHTOP TO ENSUITE(S), BATHROOM AND POWDER ROOM
- LAMINEX SILK FINISH TO KITCHEN AND BUTLER'S PANTRY
- ✓ DOUBLE UNDERMOUNT SINKS TO KITCHEN & SINGLE BUTLER'S PANTRY
- FEATURE HARDWOOD STAIRCASE
- TIMBER LOOK GARAGE DOOR

## **Sorrento Grand Retreat** 46



Lot 319 (448m<sup>2</sup>) Alamora, TARNEIT



## FOR ENQUIRIES CONTACT: Amir Razmara 0420 490 620 | w: carlislehomes.com.au Open 7 days a week 11am - 5pm



\*Fixed Price current as of 15/04/2021.Pricing based on developer engineering plans & plan of subdivision. Hebel homes may be smaller than dimensions shown on the floorplan due the external wall thickness, see working drawings for Hebel home dimensions. Confirm land prices & availability prior to purchase. Community Infrastructure Levy & Asset Protection not included in pricing and must be arranged directly by client with developer (where applicable). Subject to developer & council approval. Package Price does not include any costs associated with Developer's Corner Facade treatment requirements (which will be priced by Carlisle Homes by way of Post Contract Variation), stamp du