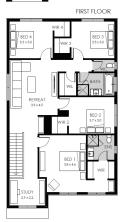

## Midtown 28

Lot 1322 Candelo Way, Tarneit

Land Size: 350m<sup>2</sup>

- Double glazing
- Westinghouse 600mm appliances
- Quality Caroma basins and tapware
- 2 coat Dulux paint to walls
- Fixed Site Costs included
- Developer & council requirements
- Double garage with camera and app control
- 25 Year Structural Guarantee
- 12 Month Maintenance
- Opticomm connection
- Recycled water connection
- Double Glazing throughout
- Photovoltaic Solar Panels