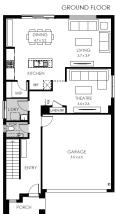

## Midtown 28

Lot 1322 Candelo Way, Tarneit

Land Size: 350m<sup>2</sup>

- Double glazing
- Westinghouse 600mm appliances
- Quality Caroma basins and tapware
- 2 coat Dulux paint to walls
- Fixed Site Costs included
- Developer & council requirements
- Double garage with camera and app control
- 25 Year Structural Guarantee
- 12 Month Maintenance
- Opticomm connection
- Recycled water connection
- Double Glazing throughout
- Photovoltaic Solar Panels