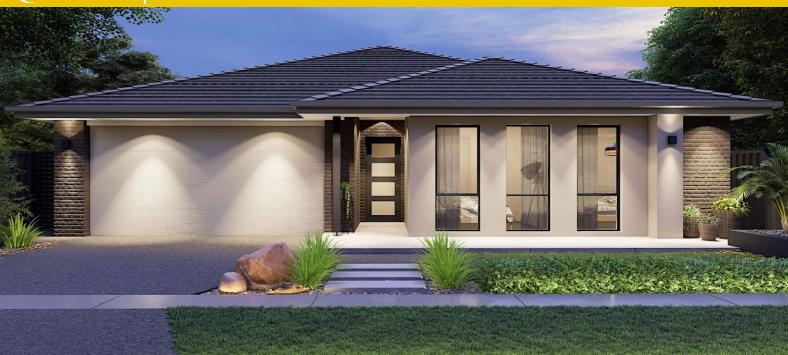

#### LOT #1339

Alamora

Address: Tawonga Drive, Tarneit, 3029

 $382 \, \text{m}^2$ 

# San Luca 20 - Melbourne Designer

Package Price From

**⊕** 2

♠ 20 sq

\$693,890\*

# **About package:**

- Including our \$30,000 DESIGNER KITCHEN:
  Huge 1200mm Wide Island Bench with breakfast bar
- Stone Benchtops
- European High Gloss Cabinetry
- · European High Gloss Pantry
- · Lift up overhead Cupboards
- Extensive Drawers
- 900mm Freestanding Stove
- Integrated Rangehood
- · Microwave recess with pot drawer
- Dishwasher recess · Integrated cutlery drawer
- PLUS MUCH MORE:
- 2590mm High Ceilings
- Laminate Flooring OR 450x450mm Main Floor Tiles
- Carpet
- LED Downlights throughout
- · Internal Wall Painting
- Stone Benchtop to Ensuite, Bathroom & Laundry
- Mirrored Robe Sliding Doors
- Ducted Heating
- European Style Fixtures & Fittings throughout
- Siteworks, Council & Developer Allowance