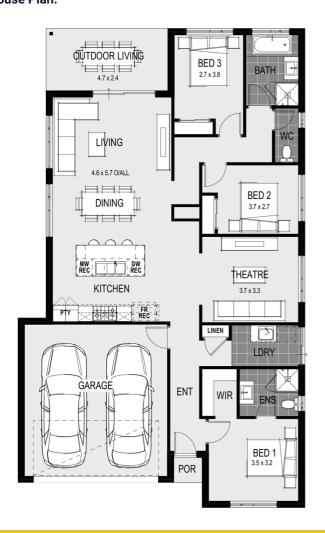

### **House Plan:**

# San Luca 20 - Melbourne Designer

Package Price From

**⊕** 2

♠ 20 sq

\$693,890\*

# **About package:**

- Including our \$30,000 DESIGNER KITCHEN:
  Huge 1200mm Wide Island Bench with breakfast bar
- Stone Benchtops
- European High Gloss Cabinetry
- · European High Gloss Pantry
- · Lift up overhead Cupboards
- Extensive Drawers
- 900mm Freestanding Stove
- Integrated Rangehood
- · Microwave recess with pot drawer
- Dishwasher recess · Integrated cutlery drawer
- PLUS MUCH MORE:
- 2590mm High Ceilings
- Laminate Flooring OR 450x450mm Main Floor Tiles
- Carpet
- LED Downlights throughout
- · Internal Wall Painting
- Stone Benchtop to Ensuite, Bathroom & Laundry
- Mirrored Robe Sliding Doors
- Ducted Heating
- European Style Fixtures & Fittings throughout
- Siteworks, Council & Developer Allowance

#### **House Features:**

- Multi Items Package
- NBN connection, Council Charges
- ✓ Site Costs