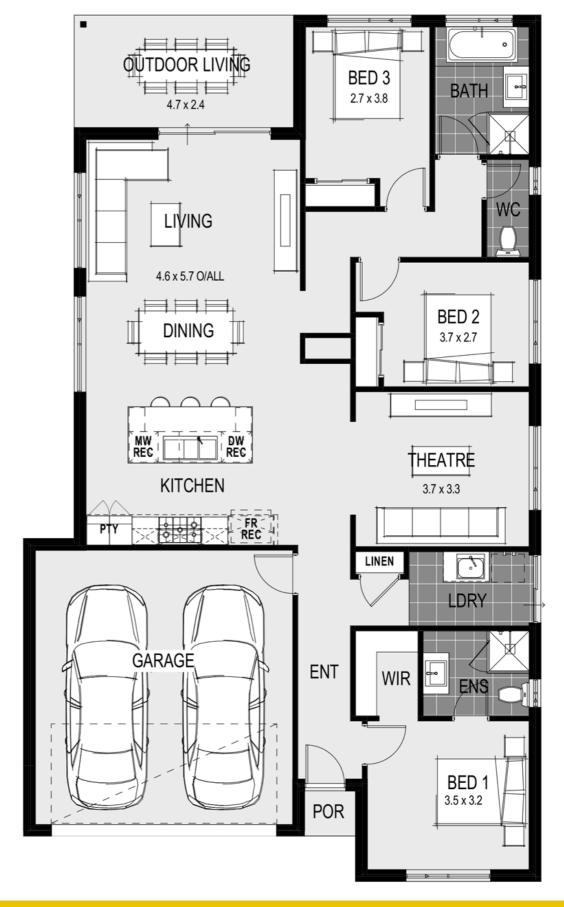

### **House Plan:**

# San Luca 20 - Melbourne Designer

Package Price From

**⊕** 2

♠ 20 sq

\$693,890\*

# **About package:**

- Including our \$30,000 DESIGNER KITCHEN:
  Huge 1200mm Wide Island Bench with breakfast bar
- Stone Benchtops
- European High Gloss Cabinetry
- · European High Gloss Pantry
- · Lift up overhead Cupboards
- Extensive Drawers
- 900mm Freestanding Stove
- Integrated Rangehood
- · Microwave recess with pot drawer
- Dishwasher recess · Integrated cutlery drawer
- PLUS MUCH MORE:
- 2590mm High Ceilings
- Laminate Flooring OR 450x450mm Main Floor Tiles
- Carpet
- LED Downlights throughout
- · Internal Wall Painting
- Stone Benchtop to Ensuite, Bathroom & Laundry
- Mirrored Robe Sliding Doors
- Ducted Heating
- European Style Fixtures & Fittings throughout
- Siteworks, Council & Developer Allowance

#### **House Features:**

- Multi Items Package
- NBN connection, Council Charges
- ✓ Site Costs