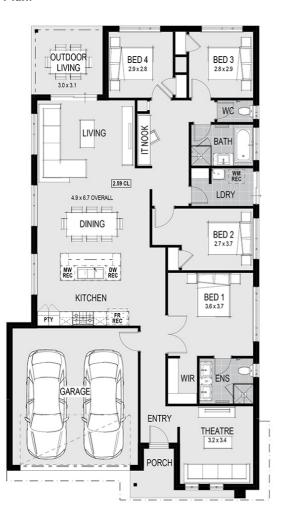

#### **House Plan:**

## **About package:**

Including our \$30,000 DESIGNER KITCHEN:

- Huge 1200mm Wide Island Bench with breakfast bar
- Stone Benchtops
- European High Gloss Cabinetry
- · European High Gloss Pantry
- · Lift up overhead Cupboards
- Extensive Drawers
- 900mm Freestanding Stove
- Integrated Rangehood
- · Microwave recess with pot drawer
- Dishwasher recess · Integrated cutlery drawer
- PLUS MUCH MORE:
- 2590mm High Ceilings
- · Timber Laminate Flooring & Carpet • Evaporative Cooling
- Stone Benchtop to Ensuite & Bathroom
- Ducted Heating
- · Matte Black tapware and fixtures
- · Dual combo rainhead shower to Ensuite
- Double vanity to ensuite
- · R2.0 external wall insulation & R4.1 to ceiling
- · Laser levelling and ceiling batten system
- Acrylic texture coat render to façade
- · Independent building inspector
- Siteworks, Council & Developer Allowance