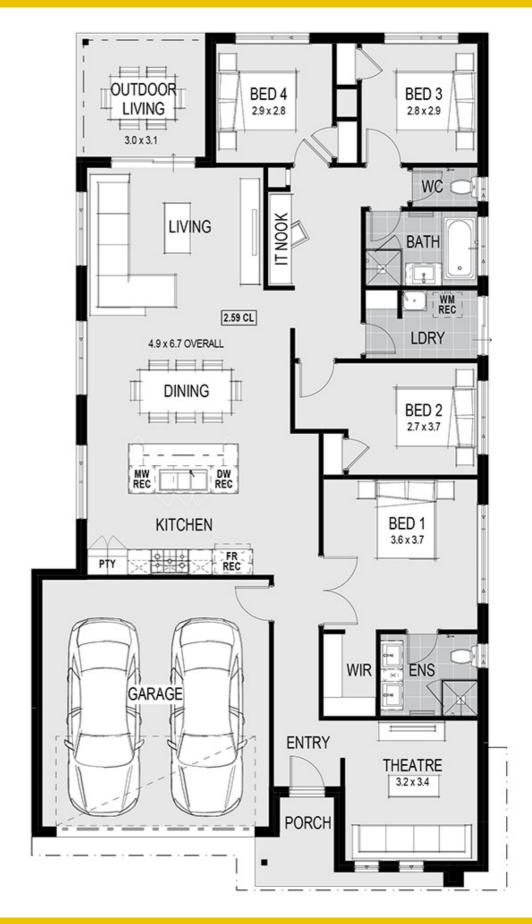

#### **House Plan:**

## **About package:**

Including our \$30,000 DESIGNER KITCHEN:

- Huge 1200mm Wide Island Bench with breakfast bar
- Stone Benchtops
- European High Gloss Cabinetry
- · European High Gloss Pantry
- · Lift up overhead Cupboards
- Extensive Drawers
- 900mm Freestanding Stove
- Integrated Rangehood
- · Microwave recess with pot drawer
- Dishwasher recess · Integrated cutlery drawer
- PLUS MUCH MORE:
- 2590mm High Ceilings
- · Timber Laminate Flooring & Carpet • Evaporative Cooling
- Stone Benchtop to Ensuite & Bathroom
- Ducted Heating
- · Matte Black tapware and fixtures
- · Dual combo rainhead shower to Ensuite
- Double vanity to ensuite
- · R2.0 external wall insulation & R4.1 to ceiling
- · Laser levelling and ceiling batten system
- Acrylic texture coat render to façade
- · Independent building inspector
- Siteworks, Council & Developer Allowance