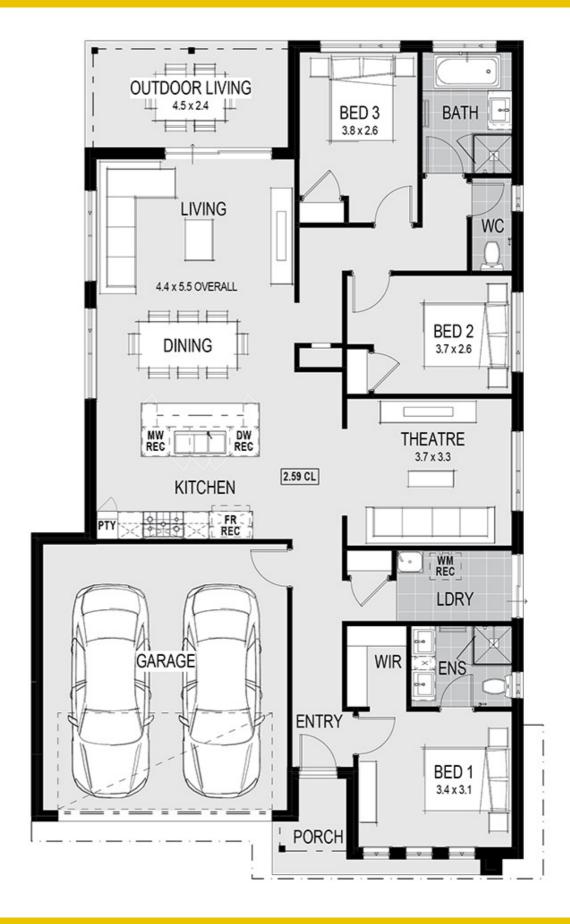

#### **House Plan:**

# **About package:**

Including our \$30,000 DESIGNER KITCHEN:

- Huge 1200mm Wide Island Bench with breakfast bar
- Stone Benchtops
- European High Gloss Cabinetry
- · European High Gloss Pantry
- · Lift up overhead Cupboards
- Extensive Drawers
- 900mm Freestanding Stove
- Integrated Rangehood
- · Microwave recess with pot drawer
- Dishwasher recess
- · Integrated cutlery drawer PLUS MUCH MORE:
- 2590mm High Ceilings
- · Timber Laminate Flooring & Carpet • Evaporative Cooling
- Stone Benchtop to Ensuite & Bathroom
- Ducted Heating
- Matte Black tapware and fixtures
- · Dual combo rainhead shower to Ensuite
- Double vanity to ensuite
- · R2.0 external wall insulation & R4.1 to ceiling
- · Laser levelling and ceiling batten system
- Acrylic texture coat render to façade
- · Independent building inspector
- Siteworks, Council & Developer Allowance