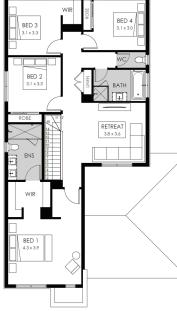

## Lot 1456 Kaveri Street, Tarneit Alamora Estate

 Land size:
 350m²

 Home size
 278.36m²

- · Fixed site costs
- Stylish modern facade with rendered feature
- Double glazing (including sliding doors)
- · Quality flooring throughout
- 2400mm high ceilings
- 900mm Westinghouse kitchen appliances
- 20mm stone benchtops to kitchen
- Quality chrome or matt black tapware, throughout
- Quality Dulux paint
- Developer guidelines requirements
- 25 Year Structural Guarantee & 12 Month Maintenance
- Opticomm connection
- Recycled water connection
- Double Glazing throughout
- Photovoltaic Solar Panels