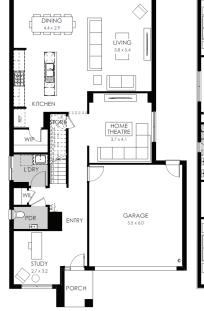

## Lot 1456 Kaveri Street, Tarneit Alamora Estate

 Land size:
 350m²

 Home size
 278.36m²

- · Fixed site costs
- Stylish modern facade with rendered feature
- Double glazing (including sliding doors)
- · Quality flooring throughout
- 2400mm high ceilings
- 900mm Westinghouse kitchen appliances
- 20mm stone benchtops to kitchen
- Quality chrome or matt black tapware, throughout
- Quality Dulux paint
- Developer guidelines requirements
- 25 Year Structural Guarantee & 12 Month Maintenance
- Opticomm connection
- Recycled water connection
- Double Glazing throughout
- Photovoltaic Solar Panels