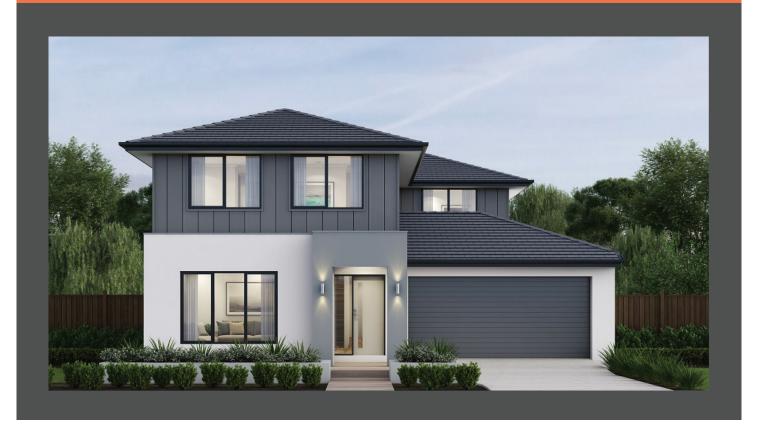

## Kennedy 30 Como façade. Fixed price \$797,900\*

4 2 2 2

## Lot 1456 Kaveri Street, Tarneit Alamora Estate

 Land size:
 350m²

 Home size
 278.36m²

- · Fixed site costs
- Stylish modern facade with rendered feature
- Double glazing (including sliding doors)
- · Quality flooring throughout
- 2400mm high ceilings
- 900mm Westinghouse kitchen appliances
- 20mm stone benchtops to kitchen
- Quality chrome or matt black tapware, throughout
- Quality Dulux paint
- Developer guidelines requirements
- 25 Year Structural Guarantee & 12 Month Maintenance
- Opticomm connection
- Recycled water connection
- Double Glazing throughout
- Photovoltaic Solar Panels