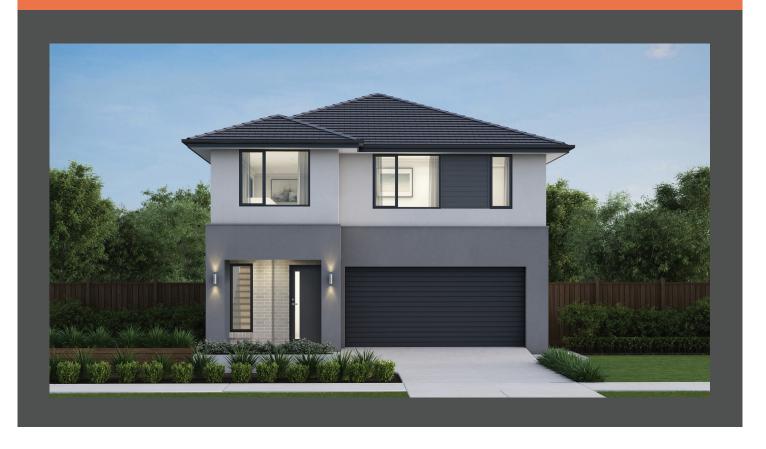

## **Elements**

by Boutique Homes

Midtown 28 Soho façade. Fixed price \$759,900\*

## Lot 1459 Kaveri Street, Tarneit Alamora Estate

 Land size:
 350m²

 Home size
 258.47m²

- Fixed site costs
- Stylish modern facade with rendered feature
- Double glazing (including sliding doors)
- Quality flooring throughout
- 2400mm high ceilings
- 900mm Westinghouse kitchen appliances
- 20mm stone benchtops to kitchen
- Quality chrome or matt black tapware, throughout
- Quality Dulux paint
- Developer guidelines requirements
- 25 Year Structural Guarantee & 12 Month Maintenance
- Opticomm connection
- Recycled water connection
- Double Glazing throughout
- Photovoltaic Solar Panels