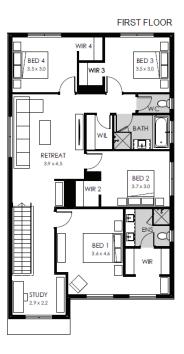

DINING
47 x 32

LIVING
37 x 39

KITCHEN

PDR

THEATRE
3.6x 3.6

GARAGE
55x 6.0

ENTRY

FORCH

GROUND FLOOR

YOUR LOCAL NEW HOMES CONSULTANT