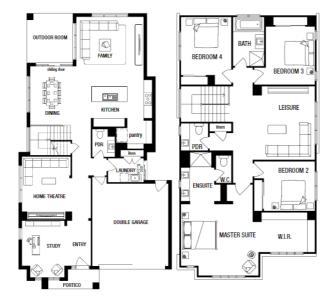

## VANTAGE 35 (S SERIES)

**LODGE FACADE** 

**BLOCK SIZE: 350m2** 

## FIXED PRICE PACKAGE INCLUDES:

The Vantage 35 (S Series) with Lodge facade built to our industry leading base specifications, plus:

- All flooring covered throughout your entire home
- Stylish timber laminate floors & carpet to bedrooms (choice of colours)
- Quality tiles to bathrooms, ensuite and laundry
- 20mm Stone Benchtops to Kitchen
- 2 Sets of Overhead Cupboards to Kitchen
- 900mm Stainless Steel dual fuel cooker + Glass Canopy Rangehood
- · Coloured Concrete driveway
- Remote controlled garage door
- · Lifetime Structural Guarantee
- Fixed site costs