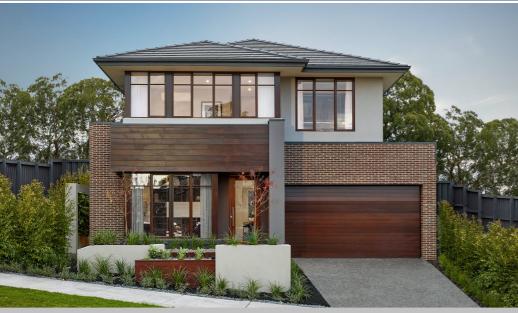

## metricon

Price excludes: Fencing, Landscaping, Concrete pavers, Planter boxes, Decking

**FIXED PRICE** 

\$945,060\*

Alamora

Lot 1426 Mossiface Drive, Tarneit

## VANTAGE 35 (S SERIES)

**LODGE FACADE** 

**BLOCK SIZE: 350m2** 

## FIXED PRICE PACKAGE INCLUDES:

The Vantage 35 (S Series) with Lodge facade built to our industry leading base specifications, plus:

- All flooring covered throughout your entire home
- Stylish timber laminate floors & carpet to bedrooms (choice of colours)
- Quality tiles to bathrooms, ensuite and laundry
- 20mm Stone Benchtops to Kitchen
- 2 Sets of Overhead Cupboards to Kitchen
- 900mm Stainless Steel dual fuel cooker + Glass Canopy Rangehood
- · Coloured Concrete driveway
- Remote controlled garage door
- · Lifetime Structural Guarantee
- Fixed site costs