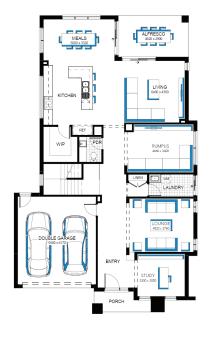

y home!

Includes our huge list of standard inclusions

Plus, our "More Luxury" promotional inclusions\*\*

- √ Fixed price site costs and connections
- Developer and council requirements
- √ Upgraded H-Class slab
- ✓ Premium flooring throughout
- √ 40mm Caesarstone to island benchtops in kitchen
- 20mm Caesarstone to kitchen, bathroom and ensuite(s) benchtops
- ✓ Quality kitchen appliances incl. dishwasher
- √ Double glazing to windows
- √ Feature staircase balustrade
- Entertainer stacker door or additional sliding door to alfresco
- √ LED lighting and Evaporative Cooling
- √ Timber-look garage door
- √ Paradox alarm system
- √ Plus much more!

## **Granada Grand Deluxe** 46 (28.3) FF, Bentley 2 Façade







## Lot 815 (CORNER) (801m<sup>2</sup>) Alamora, TARNEIT Lot Orientation: EAST





## FOR ENQUIRIES CONTACT:

Richard Culph & Yogesh Malhotra 0412779870 or 0430800052 | w: carlislehomes.com.au Open 7 days a week 11am-5pm 7-17 Isola Mews TARNEIT 3029





\*Fixed Price current as of 19/01/2024. Pricing based on developer engineering plans & plan of subdivision. Hebel homes may be smaller than dimensions shown on the floorplan due the external wall thickness, see working drawings for Hebel home dimensions. Confirm land prices & availability prior to purchase. Community Infrastructure Levy & Asset Protection not included in pricing and must be arranged directly by client with developer (where applicable). Subject to developer & council approval. Package Price does not include any costs associated with Developer's Corner Facade treatment requirements (which will be price