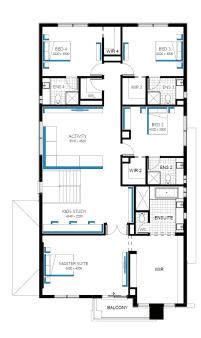

home!

Includes our huge list of standard inclusions

Plus, our "More Luxury" promotional inclusions\*\*

- √ Fixed price site costs and connections
- Developer and council requirements
- √ Upgraded H-Class slab
- ✓ Premium flooring throughout
- √ 40mm Caesarstone to island benchtops in kitchen
- 20mm Caesarstone to kitchen, bathroom and ensuite(s) benchtops
- ✓ Quality kitchen appliances incl. dishwasher
- √ Double glazing to windows
- √ Feature staircase balustrade
- Entertainer stacker door or additional sliding door to alfresco
- √ LED lighting and Evaporative Cooling
- √ Timber-look garage door
- √ Paradox alarm system
- √ Plus much more!

## **Granada Grand Deluxe** 46 (28.3) FF, Bentley 2 Façade







## Lot 815 (CORNER) (801m<sup>2</sup>) Alamora, TARNEIT Lot Orientation: EAST





## FOR ENQUIRIES CONTACT:

Richard Culph & Yogesh Malhotra 0412779870 or 0430800052 | w: carlislehomes.com.au Open 7 days a week 11am-5pm 7-17 Isola Mews TARNEIT 3029





\*Fixed Price current as of 19/01/2024. Pricing based on developer engineering plans & plan of subdivision. Hebel homes may be smaller than dimensions shown on the floorplan due the external wall thickness, see working drawings for Hebel home dimensions. Confirm land prices & availability prior to purchase. Community Infrastructure Levy & Asset Protection not included in pricing and must be arranged directly by client with developer (where applicable). Subject to developer & council approval. Package Price does not include any costs associated with Developer's Corner Facade treatment requirements (which will be priced