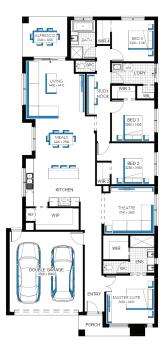

## Portland 26 GP (32.4), Lismore 2 Façade

## Lot 815 (CORNER) (801m<sup>2</sup>) Alamora, TARNEIT Lot Orientation: EAST