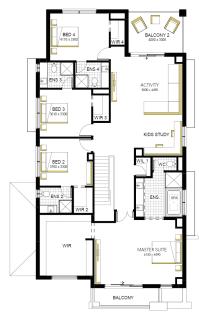

## Montpellier Grand 46 FF (28.3), Hardwick Façade

## Lot 815 (CORNER) (801m<sup>2</sup>) Alamora, TARNEIT Lot Orientation: EAST