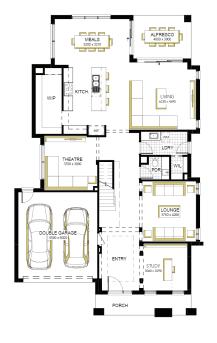

## Montpellier Grand 46 FF (28.3), Hardwick Façade

## Lot 815 (CORNER) (801m<sup>2</sup>) Alamora, TARNEIT Lot Orientation: EAST