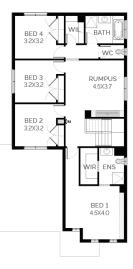

## Tathra 30

Block Size: 350m2 Title Exp: March 2024 House Size: 30.78sq

House: 10.6mW x 18.14mL

(山) (2)

ti (2)