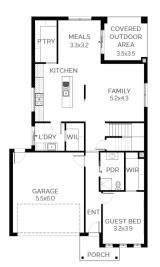

## Tathra 30

Block Size: 350m2 Title Exp: March 2024 House Size: 30.78sq

House: 10.6mW x 18.14mL

(山) (2)

ti (2)