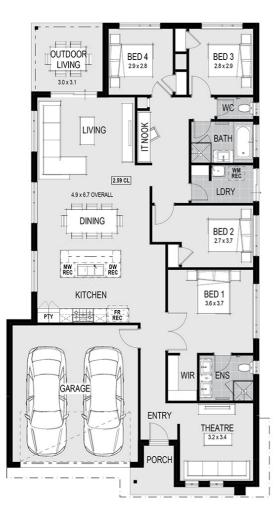

#### House Plan:

### **House Features:**

- ✓ Site Costs
- 600x600 Della Vita Main Area Floor Tiles
- ✓ Multi Items Package
- Council Charges & Developer Requirements
- Flexibility with floorplans and custom changes
- $\checkmark$  Upgraded Facade
- Designer Laundry
- Brick Infills to all Windows and Sliding Doors
- Classic Special Promo (25sq below) - Evaporative Cooling, Cat 2 façade e/o Cat 1, 2740mm high ceilings, 2340mm high internal redicote doors, Wide front entry door, Shower Niche to Ensuite, LED's downlights (1 per room), 450x450mm main living area tiles
- ✓ Walk-In Pantry
- 2740mm Ceilings
- Evaporative Cooling
- \$30,000 Designer Kitchen Included