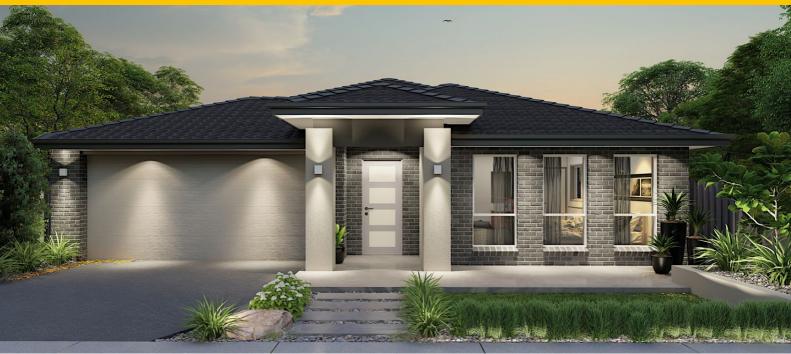

# LOT #1449 Alamora Address: Kaveri Street, Tarneit, 3029

## Vegas 22 - Melbourne - Classic Special

### **House Features:**

- ✓ Site Costs
- 600x600 Della Vita Main Area Floor Tiles
- ✓ Multi Items Package
- Council Charges & Developer Requirements
- Flexibility with floorplans and custom changes
- $\checkmark$  Upgraded Facade
- Designer Laundry
- Brick Infills to all Windows and Sliding Doors
- Classic Special Promo (25sq below) - Evaporative Cooling, Cat 2 façade e/o Cat 1, 2740mm high ceilings, 2340mm high internal redicote doors, Wide front entry door, Shower Niche to Ensuite, LED's downlights (1 per room), 450x450mm main living area tiles
- ✓ Walk-In Pantry
- 2740mm Ceilings
- Evaporative Cooling
- \$30,000 Designer Kitchen Included