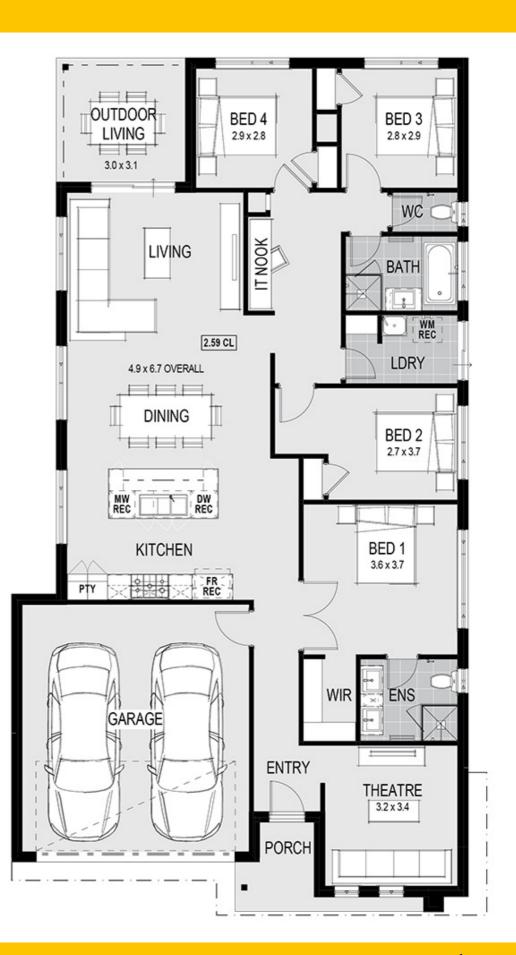

#### House Plan:

### **House Features:**

- ✓ Site Costs
- 600x600 Della Vita Main Area Floor Tiles
- ✓ Multi Items Package
- Council Charges & Developer Requirements
- Flexibility with floorplans and custom changes
- $\checkmark$  Upgraded Facade
- Designer Laundry
- Brick Infills to all Windows and Sliding Doors
- Classic Special Promo (25sq below) - Evaporative Cooling, Cat 2 façade e/o Cat 1, 2740mm high ceilings, 2340mm high internal redicote doors, Wide front entry door, Shower Niche to Ensuite, LED's downlights (1 per room), 450x450mm main living area tiles
- ✓ Walk-In Pantry
- 2740mm Ceilings
- Evaporative Cooling
- \$30,000 Designer Kitchen Included