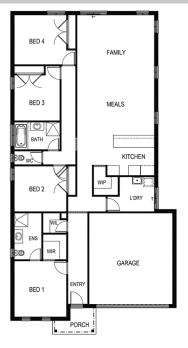

## **Vibe 219**

Block Size: 350m2 Title Exp: March 2024 House Size: 21.98sq

Block: 12.5mW x 28mL

House: 10.9mW x 20.99mL