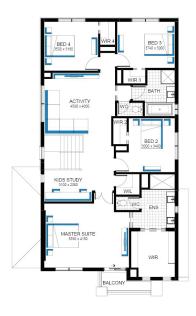

## Illawarra Grand 34 (25.3), Langley 2 Façade

Lot 1313 (350m<sup>2</sup>) Alamora, TARNEIT Lot Orientation: SOUTH