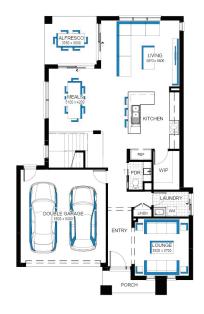

## Illawarra Grand 34 (25.3), Langley 2 Façade

Lot 1313 (350m<sup>2</sup>) Alamora, TARNEIT Lot Orientation: SOUTH