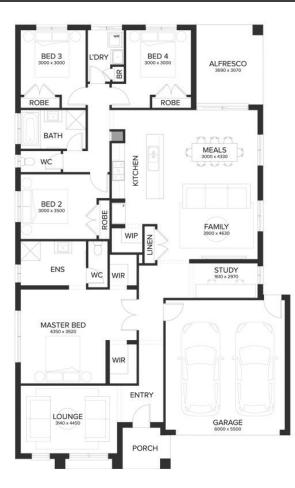

TARNEIT

# NEWLIVING

# SHERRIDON HOMES<sup>®</sup>



## HOUSE & LAND PACKAGE \$742,283 first home owners \$732,283



Lot 1428 Alamora, TARNEIT
<u>4 - 2 - 2</u> - 2 - 2 - 2 -

### **NEWBURY 25**

#### ALAMORA

LOT SIZE 392 sqm HOUSE AREA 234.62 sqm

### Inclusions

- Fixed Site Costs Including Rock Removal
- Council & Developer Requirements
- Floor Coverings Throughout
- Brickwork Above All Elevations Including Windows, External Doors
- And Over Garage With Face Brick
- 2590mm Ceilings To Single Storey & Ground Floor In Double Storey Homes
- 40mm Stone Benchtops To Kitchen & 20mm To Bathroom & Ensuite
- 900mm Appliances, Dishwasher & Microwave With Trim Kit
- LED Lights Throughout
- Blinds Throughout
- Evaporative Cooling
- 2 Pot Drawers To Kitchen With Soft Closers
- NBN Network

#### For more information contact Shubham Singla on 0433 677 845

\*Fixed Price Current As Of 21/02/2024. Fixed Pricing Is B