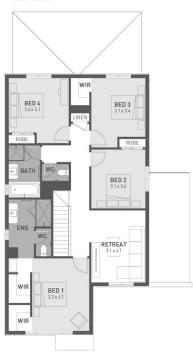

# **Empire 29**









#### GROUND FLOOR



#### FIRST FLOOR



### Alamora Tarneit - 350m<sup>2</sup>

## 1322 Candelo Way

- # Fixed site costs
- # Exposed aggregate driveway
- Cosmo facade included
- # Quality floor coverings throughout
- # Tiled kitchen splashback
- Westinghouse stainless steel appliances
- Choice of matt black or chrome tapware
- # Brick infills over windows
- # 25 year structural guarantee
- # 12 month service warranty
- # 6 Star energy rating
- Opticomm connection
- Recycled water connection
- # Double Glazing throughout
- # Photovoltaic Solar Panels



**Homebuyers** Centre 131 751 info.vic@homebuyers.com.au