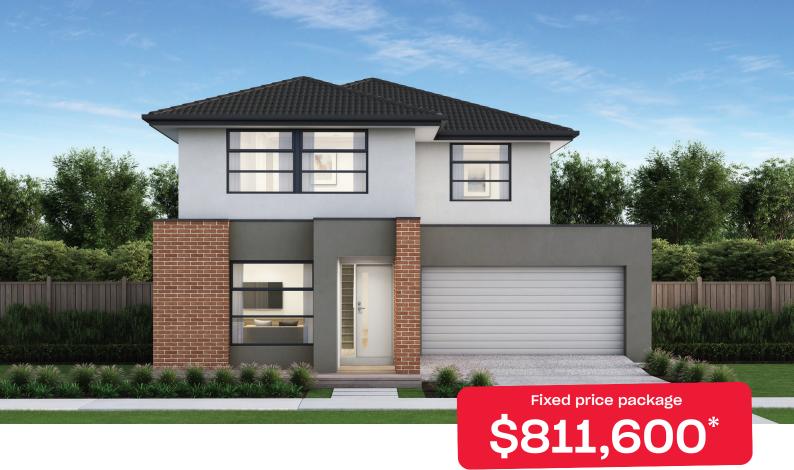

# **Empire 29**

### Alamora Tarneit - 350m<sup>2</sup>

## 1322 Candelo Way

- # Fixed site costs
- # Exposed aggregate driveway
- Cosmo facade included
- # Quality floor coverings throughout
- # Tiled kitchen splashback
- Westinghouse stainless steel appliances
- Choice of matt black or chrome tapware
- # Brick infills over windows
- # 25 year structural guarantee
- # 12 month service warranty
- # 6 Star energy rating
- Opticomm connection
- Recycled water connection
- # Double Glazing throughout
- # Photovoltaic Solar Panels