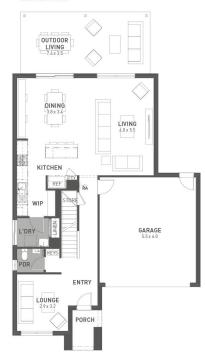

# **Empire 29**









#### GROUND FLOOR



#### FIRST FLOOR



### Alamora Tarneit - 350m<sup>2</sup>

## 1322 Candelo Way

- # Fixed site costs
- # Exposed aggregate driveway
- Cosmo facade included
- # Quality floor coverings throughout
- # Tiled kitchen splashback
- Westinghouse stainless steel appliances
- Choice of matt black or chrome tapware
- # Brick infills over windows
- # 25 year structural guarantee
- # 12 month service warranty
- # 6 Star energy rating
- Opticomm connection
- Recycled water connection
- # Double Glazing throughout
- # Photovoltaic Solar Panels



**Homebuyers** Centre 131 751 info.vic@homebuyers.com.au