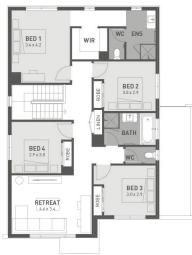

# Oxford 26









#### GROUND FLOOR



### FIRST FLOOR



### Alamora Tarneit - 350m<sup>2</sup>

## 1426 Mossiface Drive

- # Fixed site costs
- # Exposed aggregate driveway
- Contra facade included
- # Quality floor coverings throughout
- # Tiled kitchen splashback
- Westinghouse stainless steel appliances
- Choice of matt black or chrome tapware
- # Brick infills over windows
- # 25 year structural guarantee
- # 12 month service warranty
- # 6 Star energy rating
- Opticomm connection
- Recycled water connection
- # Double Glazing throughout
- # Photovoltaic Solar Panels



**Homebuyers** Centre 131 751 info.vic@homebuyers.com.au