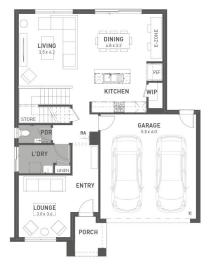

# Oxford 26









#### GROUND FLOOR



### FIRST FLOOR



### Alamora Tarneit - 350m<sup>2</sup>

## 1426 Mossiface Drive

- # Fixed site costs
- # Exposed aggregate driveway
- Contra facade included
- # Quality floor coverings throughout
- # Tiled kitchen splashback
- Westinghouse stainless steel appliances
- Choice of matt black or chrome tapware
- # Brick infills over windows
- # 25 year structural guarantee
- # 12 month service warranty
- # 6 Star energy rating
- Opticomm connection
- Recycled water connection
- # Double Glazing throughout
- # Photovoltaic Solar Panels



**Homebuyers** Centre 131 751 info.vic@homebuyers.com.au