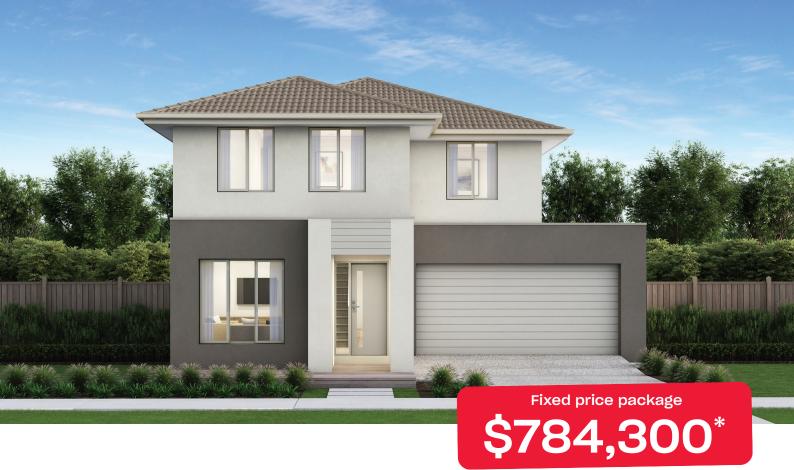

# Oxford 26

### Alamora Tarneit - 350m<sup>2</sup>

## 1426 Mossiface Drive

- # Fixed site costs
- # Exposed aggregate driveway
- Contra facade included
- # Quality floor coverings throughout
- # Tiled kitchen splashback
- Westinghouse stainless steel appliances
- Choice of matt black or chrome tapware
- # Brick infills over windows
- # 25 year structural guarantee
- # 12 month service warranty
- # 6 Star energy rating
- Opticomm connection
- Recycled water connection
- # Double Glazing throughout
- # Photovoltaic Solar Panels