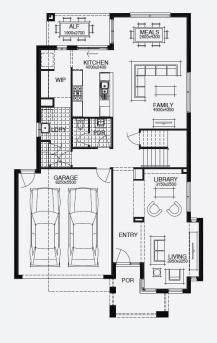

Lot 839, Tarneit

Alamora Estate (388m²)

For enquiries please contact: Tatjana Dokic - 0448184746

simonds.com.au