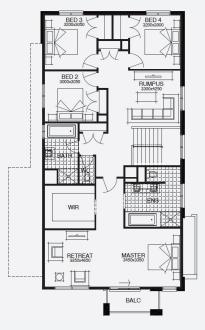

STRUCTURAL

**GUARANTEE** 

\$904,617\*

Lot 839, Tarneit Alamora Estate (388m²)

FIRST HOME OWNERS -