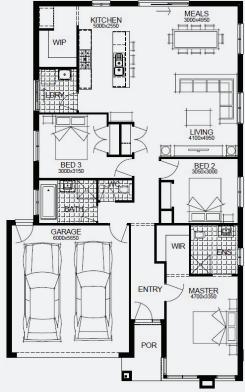

Lot 839, Tarneit

Alamora Estate (388m²)

For enquiries please contact: Tatjana Dokic - 0448184746

simonds.com.au