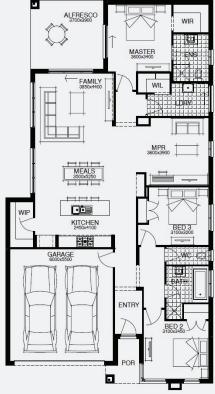

**FIXED PRICE GUARANTEE** 

**60K** 

worth of inclusions

**STRUCTURAL** 

LIFETIME

**GUARANTEE** 

BARNARD 22\_207 | SIMONDS RANGE

\$687,328\*

FIRST HOME OWNERS - \$677,328

### **INCLUSIONS**

- Fixed price site costs
- Floor coverings to entire house
- Coloured concrete driveway & path
- Euro stainless steel cooktop & oven
- Tiled skirting to bathrooms
- Ducted heating
- R2.5 insulations batts to ceiling & sisalation to walls
- Estate covenants & so much more!

Lot 1313, TARNEIT Alamora Estate (350m²)

For enquiries please contact: Tatjana Dokic - 0448184746

**FIXED PRICE GUARANTEE** 

**60K** 

worth of inclusions

at no extra cost

**STRUCTURAL** 

LIFETIME