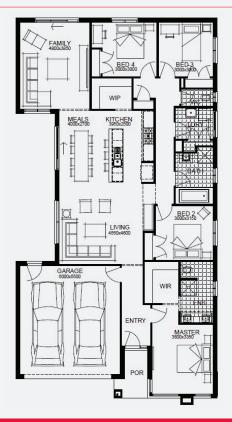

**FIXED PRICE GUARANTEE** 

**60K** 

worth of inclusions

**STRUCTURAL** 

LIFETIME

**GUARANTEE** 

BARNARD 22\_207 | SIMONDS RANGE

\$687,328\*

FIRST HOME OWNERS - \$677,328