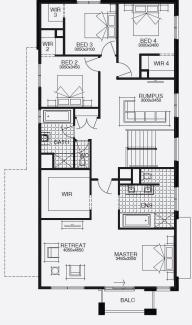

**FIXED PRICE GUARANTEE** 

**60K** 

worth of inclusions

**STRUCTURAL** 

LIFETIME

**GUARANTEE** 

BARNARD 22\_207 | SIMONDS RANGE

\$687,328\*

FIRST HOME OWNERS - \$677,328