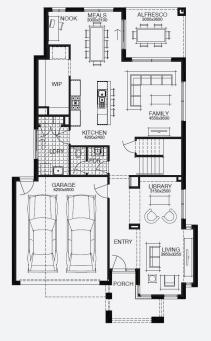

**FIXED PRICE GUARANTEE** 

**60K** 

worth of inclusions

**STRUCTURAL** 

LIFETIME

**GUARANTEE** 

BARNARD 22\_207 | SIMONDS RANGE

\$687,328\*

FIRST HOME OWNERS - \$677,328