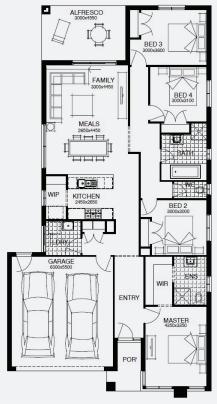

Lot 1313, TARNEIT Alamora Estate (350m²)

For enquiries please contact: Tatjana Dokic - 0448184746

FIXED PRICE

GUARANTEE

60K

worth of inclusions

at no extra cost

**STRUCTURAL** 

LIFETIME

**GUARANTEE** 

BYFIELD 19\_179 | SIMONDS RANGE

\$663,942\*

FIRST HOME OWNERS - \$653,942

### **INCLUSIONS**

- + Fixed price site costs
- + Floor coverings to entire house
- + Coloured concrete driveway & path
- + Euro stainless steel cooktop & oven
- + Tiled skirting to bathrooms
- + Ducted heating
- R2.5 insulations batts to ceiling & sisalation to walls
- + Estate covenants & so much more!

Lot 1313, TARNEIT Alamora Estate (350m²)

For enquiries please contact: Tatjana Dokic - 0448184746

simonds.com.au

Images shown are for illustrative purposes only and may not represent the final product such as lighting, window furnishings, timber look garage door & timber windows. Façade details including entry door and window sizing may vary between house types. Pricing also excludes features such as fencing, landscaping, letterbox, decking, driveway and any notable features of the façade. Please speak with your sales consultant for further details. All Fixed Price Home and Land packages are subject to Developer and Council approval and is based on Simonds standard floor plan with preferred siting (without alterations). Package Price does not include stamp duty, government, legal or bank charges. Committy Infrastructure Levy and Asset Protection Permit are not included in pricing and is to be arranged by the client directly with the Developer (if applicable). Any alterations may incur additional charges. Confirm land price and availability prior to purchase. Simonds reserves the right to withdraw or amend pricing, inclusions and promotion at any time without notice. Please refer to the terms and conditions at www.simonds.com.au/terms-and-conditions. This package applies to VIC Range range only. Please speak with your sales consultant for further details. Pricing is current at 27/02/02024.