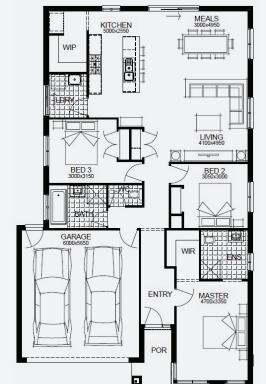

skirting to bathrooms
- Ducted heating
- R2.5 insulations batts to ceiling & sisalation to walls
- Estate covenants & so much more!



Lot 1313, TARNEIT Alamora Estate (350m²)











For enquiries please contact: Tatjana Dokic - 0448184746







FIXED PRICE

GUARANTEE

60K

worth of inclusions

at no extra cost

**STRUCTURAL** 

LIFETIME

**GUARANTEE** 

BYFIELD 19\_179 | SIMONDS RANGE

\$663,942\*

FIRST HOME OWNERS - \$653,942

### **INCLUSIONS**

- + Fixed price site costs
- + Floor coverings to entire house
- + Coloured concrete driveway & path
- + Euro stainless steel cooktop & oven
- + Tiled skirting to bathrooms
- + Ducted heating
- R2.5 insulations batts to ceiling & sisalation to walls
- + Estate covenants & so much more!



Lot 1313, TARNEIT Alamora Estate (350m²)











For enquiries please contact: Tatjana Dokic - 0448184746

simonds.com.au

Images shown are for illustrative purposes only and may not represent the final product such as lighting, window furnishings, timber look garage door & timber windows. Façade details including entry door and window sizing may vary between house types. Pricing also excludes features such as fencing, landscaping, letterbox, decking, driveway and any notable features of the façade. Please speak with your sales consultant for further details. All Fixed Price Home and Land packages are subject to Developer and Council approval and is based on Simonds standard floor plan with preferred siting (without alterations). Package Price does not include stamp duty, government, legal or bank charges. Committy Infrastructure Levy