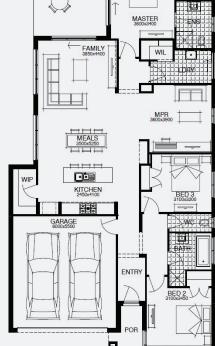

Lot 1313, TARNEIT Alamora Estate (350m²)

For enquiries please contact: Tatjana Dokic - 0448184746

**FIXED PRICE GUARANTEE** 

**60K** 

worth of inclusions

at no extra cost

**STRUCTURAL** 

LIFETIME

**GUARANTEE** 

\$835,069\*

Lot 1313, TARNEIT Alamora Estate (350m²)

FIRST HOME OWNERS -

### **INCLUSIONS**

- Fixed price site costs
- Floor coverings to entire house
- Coloured concrete driveway & path
- Euro stainless steel cooktop & oven
- Tiled skirting to bathrooms
- Ducted heating
- R2.5 insulations batts to ceiling & sisalation to walls
- Estate covenants & so much more!

For enquiries please contact: Tatjana Dokic - 0448184746

**FIXED PRICE GUARANTEE** 

**60K** 

worth of inclusions

at no extra cost

**STRUCTURAL** 

LIFETIME

**GUARANTEE** 

BELLTHORPE 22\_209 | SIMONDS RANGE

\$696,473\*

FIRST HOME OWNERS - \$686,473