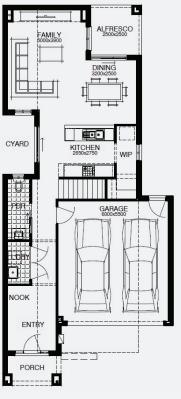

Lot 1314, Tarneit Alamora Estate (378m²)

For enquiries please contact: Tatjana Dokic - 0448184746

simonds.com.au

Lot 1314, Tarneit Alamora Estate (378m²)

GARAGE

For enquiries please contact: Tatjana Dokic - 0448184746

simonds.com.au