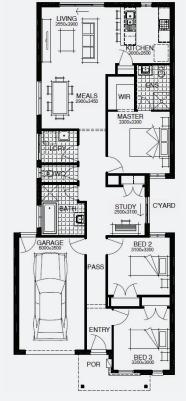

MASLIN 16\_149 | SIMONDS RANGE

\$651,431\*

FIRST HOME OWNERS - \$641,431

Lot 1314, Tarneit Alamora Estate (378m²)

For enquiries please contact: Tatjana Dokic - 0448184746

simonds.com.au