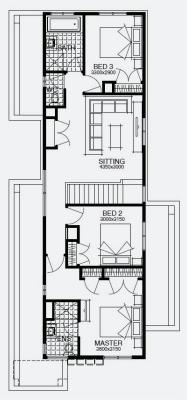

Lot 1314, Tarneit Alamora Estate (378m²)

For enquiries please contact: Tatjana Dokic - 0448184746

simonds.com.au

Lot 1314, Tarneit Alamora Estate (378m²)

GARAGE

For enquiries please contact: Tatjana Dokic - 0448184746

simonds.com.au