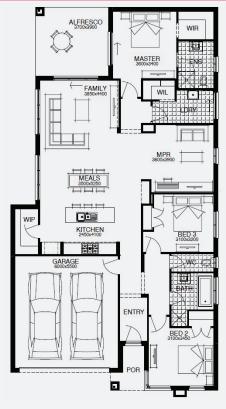

**FIXED PRICE GUARANTEE** 

**60K** 

worth of inclusions

at no extra cost

**STRUCTURAL** 

LIFETIME

**GUARANTEE** 

BARNARD 22\_207 | SIMONDS RANGE

\$689,469\*

FIRST HOME OWNERS - \$679,469

### **INCLUSIONS**

- Fixed price site costs
- Floor coverings to entire house
- Coloured concrete driveway & path
- Euro stainless steel cooktop & oven
- Tiled skirting to bathrooms
- Ducted heating
- R2.5 insulations batts to ceiling & sisalation to walls
- Estate covenants & so much more!

Lot 1315, Tarneit

Alamora Estate (350m²)

For enquiries please contact: Tatjana Dokic - 0448184746

**FIXED PRICE GUARANTEE** 

**60K** 

worth of inclusions

at no extra cost

**STRUCTURAL** 