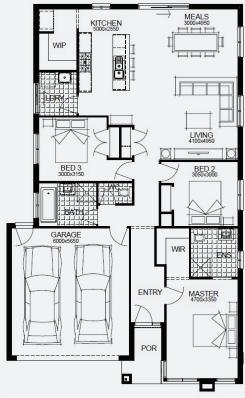

**FIXED PRICE GUARANTEE** 

**60K** 

worth of inclusions

at no extra cost

**STRUCTURAL** 

LIFETIME

**GUARANTEE** 

BARNARD 22\_207 | SIMONDS RANGE

\$689,469\*

FIRST HOME OWNERS - \$679,469

### **INCLUSIONS**

- Fixed price site costs
- Floor coverings to entire house
- Coloured concrete driveway & path
- Euro stainless steel cooktop & oven
- Tiled skirting to bathrooms
- Ducted heating
- R2.5 insulations batts to ceiling & sisalation to walls
- Estate covenants & so much more!