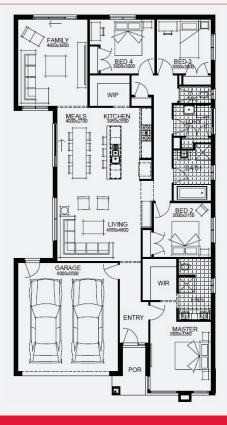

**FIXED PRICE GUARANTEE** 

**60K** 

worth of inclusions

at no extra cost

**STRUCTURAL** 

LIFETIME

**GUARANTEE** 

BARNARD 22\_207 | SIMONDS RANGE

\$689,469\*

FIRST HOME OWNERS - \$679,469

### **INCLUSIONS**

- Fixed price site costs
- Floor coverings to entire house
- Coloured concrete driveway & path
- Euro stainless steel cooktop & oven
- Tiled skirting to bathrooms
- Ducted heating
- R2.5 insulations batts to ceiling & sisalation to walls
- Estate covenants & so much more!