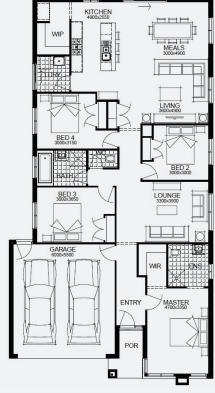

### **INCLUSIONS**

- Fixed price site costs
- Floor coverings to entire house
- Coloured concrete driveway & path
- Euro stainless steel cooktop & oven
- Tiled skirting to bathrooms
- Ducted heating
- R2.5 insulations batts to ceiling & sisalation to walls
- Estate covenants & so much more!