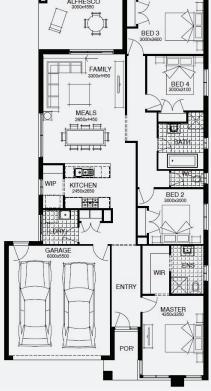

**FIXED PRICE GUARANTEE** 

**60K** 

worth of inclusions

at no extra cost

**STRUCTURAL** 

LIFETIME

**GUARANTEE** 

BARNARD 22\_207 | SIMONDS RANGE

\$689,469\*

FIRST HOME OWNERS - \$679,469

### **INCLUSIONS**

- Fixed price site costs
- Floor coverings to entire house
- Coloured concrete driveway & path
- Euro stainless steel cooktop & oven
- Tiled skirting to bathrooms
- Ducted heating
- R2.5 insulations batts to ceiling & sisalation to walls
- Estate covenants & so much more!

Lot 1315, Tarneit

Alamora Estate (350m²)

For enquiries please contact: Tatjana Dokic - 0448184746

**FIXED PRICE GUARANTEE** 

**60K** 

worth of inclusions

at no extra cost

**STRUCTURAL** 