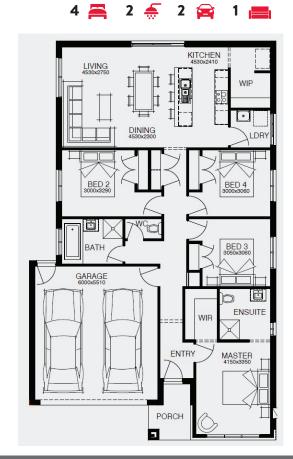

Lot 1315, Tarneit

Alamora Estate (350m²)

For enquiries please contact: Tatjana Dokic - 0448184746

**FIXED PRICE GUARANTEE** 

**60K** 

worth of inclusions

at no extra cost

**STRUCTURAL** 

Lot 1315, Tarneit

Alamora Estate (350m²)

For enquiries please contact: Tatjana Dokic - 0448184746

\$735,151

**PACKAGE INCLUSIONS:** 

For enquiries please contact: Tatjana Dokic 0448184746 Simonds.com.au Metro West