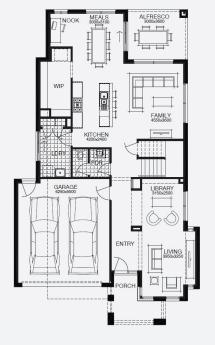

### **INCLUSIONS**

- Fixed price site costs
- Floor coverings to entire house
- Coloured concrete driveway & path
- Euro stainless steel cooktop & oven
- Tiled skirting to bathrooms
- Ducted heating
- R2.5 insulations batts to ceiling & sisalation to walls
- Estate covenants & so much more!