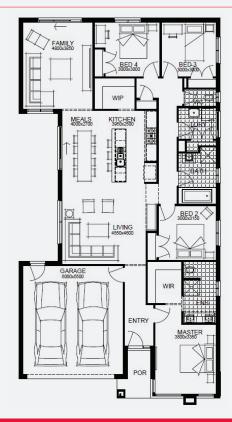

**FIXED PRICE GUARANTEE** 

**60K** 

worth of inclusions

at no extra cost

**STRUCTURAL** 

LIFETIME

**GUARANTEE** 

BELLTHORPE 22\_209 | SIMONDS RANGE

\$698,631\*

FIRST HOME OWNERS - \$688,631

### **INCLUSIONS**

- Fixed price site costs
- Floor coverings to entire house
- Coloured concrete driveway & path
- Euro stainless steel cooktop & oven
- Tiled skirting to bathrooms
- Ducted heating
- R2.5 insulations batts to ceiling & sisalation to walls
- Estate covenants & so much more!