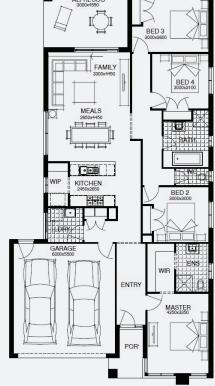

For enquiries please contact: Tatjana Dokic - 0448184746

Images shown are for illustrative purposes only and may not represent the final product such as lighting, window furnishings, timber look garage door & timber

Lot 1316, Tarneit Alamora Estate (350m²)

For enquiries please contact: Tatjana Dokic - 0448184746

simonds.com.au

Images shown are for illustrative purposes only and may not represent the final product such as lighting, window furnishings, timber look garage door & timber windows. Façade details including entry door and window sizing may vary between house types. Pricing also excludes features such as fencing, landscaping, letterbox, decking, driveway and any notable features of the façade. Please speak with your sales consultant for further details. All Fixed Price Home and Land packages are subject to Developer and Council approval and is based on Simonds standard floor plan with preferred siting (without alterations). Package Price does not include stamp duty, government, legal or bank charges. Community Infrastructure Levy and Asset Protection Permit are not included in pricing and is to be arranged by the client directly with the Developer (if applicable). Any alterations may incur additional charges. Confirm land price and availability prior to purchase. Simonds reserves the right to withdraw or amend pricing, inclusions and promotion at any time without notice. Please refer to the terms and conditions at www.simonds.com.au/termsand-conditions. This package applies to VIC Range range only. Please speak with your sales consultant for further details. Pricing is current at 27/02/02024.

Lot 1316, Tarneit

Alamora Estate (350m²)

For enquiries please contact: Tatjana Dokic - 0448184746

Images shown are for illustrative purposes only and may not represent the final product such as lighting, window furnishings, timber look garage door & timber