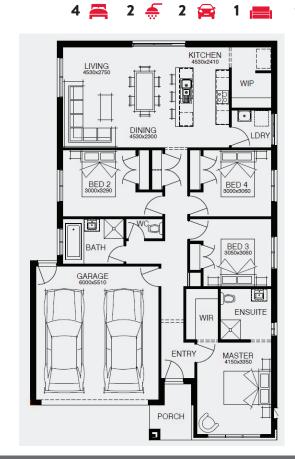

Lot 1316, Tarneit

Alamora Estate (350m²)

For enquiries please contact: Tatjana Dokic - 0448184746

**FIXED PRICE GUARANTEE** 

**60K** 

worth of inclusions

at no extra cost

**STRUCTURAL** 