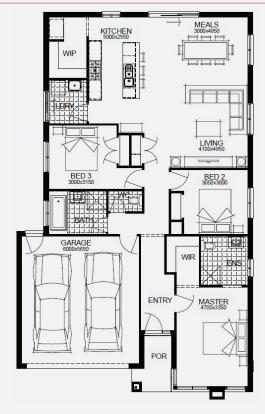

Lot 1316, Tarneit

Alamora Estate (350m²)

For enquiries please contact: Tatjana Dokic - 0448184746

**FIXED PRICE GUARANTEE** 

**60K** 

worth of inclusions

at no extra cost

**STRUCTURAL** 