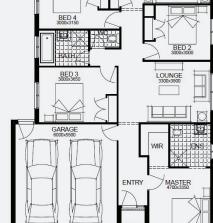

**FIXED PRICE GUARANTEE** 

**60K** worth of inclusions

at no extra cost

**STRUCTURAL** 

LIFETIME

**GUARANTEE** 

BARNARD 22\_207 | SIMONDS RANGE

\$689,469\*

FIRST HOME OWNERS - \$679,469

### **INCLUSIONS**

- Fixed price site costs
- Floor coverings to entire house
- Coloured concrete driveway & path
- Euro stainless steel cooktop & oven
- Tiled skirting to bathrooms
- Ducted heating
- R2.5 insulations batts to ceiling & sisalation to walls
- Estate covenants & so much more!

Lot 1316, Tarneit

Alamora Estate (350m²)

For enquiries please contact: Tatjana Dokic - 0448184746

**FIXED PRICE GUARANTEE** 

**60K** 

worth of inclusions

at no extra cost

**STRUCTURAL** 