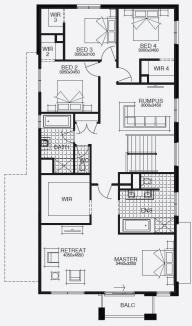

Lot 1316, Tarneit

Alamora Estate (350m²)

For enquiries please contact: Tatjana Dokic - 0448184746

**FIXED PRICE GUARANTEE** 

**60K** 

worth of inclusions

at no extra cost

**STRUCTURAL** 

LIFETIME

**GUARANTEE** 

\$836,466\*

Lot 1316, Tarneit Alamora Estate (350m²)

FIRST HOME OWNERS -

### **INCLUSIONS**

- Fixed price site costs
- Floor coverings to entire house
- Coloured concrete driveway & path
- Euro stainless steel cooktop & oven
- Tiled skirting to bathrooms
- Ducted heating
- R2.5 insulations batts to ceiling & sisalation to walls
- Estate covenants & so much more!