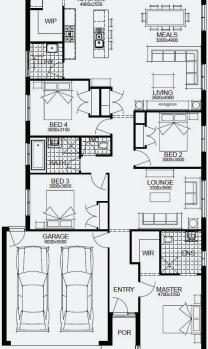

**FIXED PRICE GUARANTEE** 

**60K** worth of inclusions

at no extra cost

**STRUCTURAL** 

LIFETIME

**GUARANTEE** 

BARNARD 22\_207 | SIMONDS RANGE

\$689,469\*

FIRST HOME OWNERS - \$679,469

### **INCLUSIONS**

- Fixed price site costs
- Floor coverings to entire house
- Coloured concrete driveway & path
- Euro stainless steel cooktop & oven
- Tiled skirting to bathrooms
- Ducted heating
- R2.5 insulations batts to ceiling & sisalation to walls
- Estate covenants & so much more!

Lot 1316, Tarneit

Alamora Estate (350m²)

For enquiries please contact: Tatjana Dokic - 0448184746

**FIXED PRICE GUARANTEE** 

**60K** 

worth of inclusions

at no extra cost

**STRUCTURAL** 