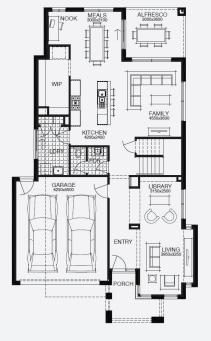

Lot 1316, Tarneit

Alamora Estate (350m²)

For enquiries please contact: Tatjana Dokic - 0448184746

**FIXED PRICE GUARANTEE** 

**60K** 

worth of inclusions

at no extra cost

**STRUCTURAL** 

LIFETIME

**GUARANTEE** 

\$836,466\*

Lot 1316, Tarneit Alamora Estate (350m²)

FIRST HOME OWNERS -