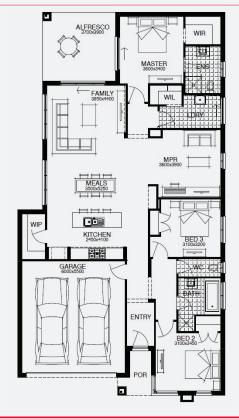

LIFETIME

**GUARANTEE** 

\$836,466\*

Lot 1316, Tarneit Alamora Estate (350m²)

FIRST HOME OWNERS -