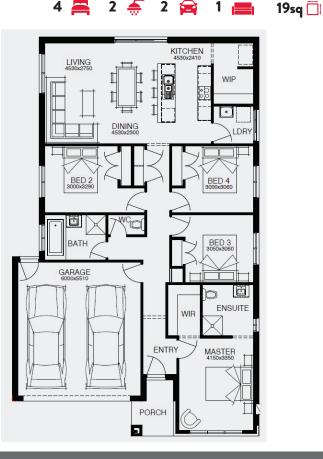

### BELLENDEN 34\_320 | SIMONDS RANGE

Lot 1319, Tarneit Alamora Estate (350m²)

FIRST HOME OWNERS -

### INCLUSIONS

- + Fixed price site costs
- + Floor coverings to entire house
- + Coloured concrete driveway & path
- + Euro stainless steel cooktop & oven
- + Tiled skirting to bathrooms
- + Ducted heating
- + R2.5 insulations batts to ceiling & sisalation to walls
- + Estate covenants & so much more!