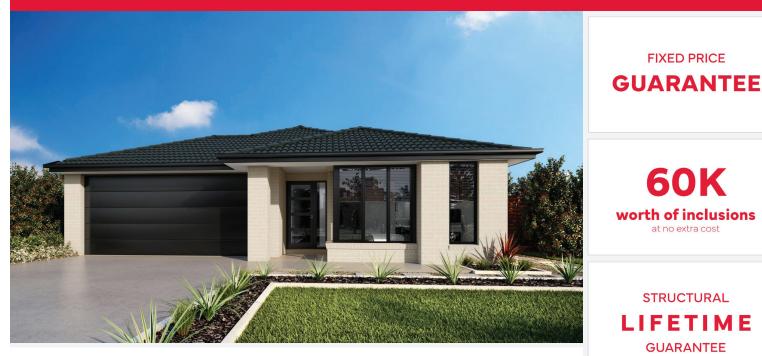

# SIMONDS

FIXED PRICE

**60K** 

worth of inclusions at no extra cost

STRUCTURAL

BARNARD 22\_207 | SIMONDS RANGE

Lot 1319, Tarneit Alamora Estate (350m²) GUARANTEE

2

2

2

FIRST HOME OWNERS - \$680,157

### INCLUSIONS

- + Fixed price site costs
- + Floor coverings to entire house
- + Coloured concrete driveway & path
- + Euro stainless steel cooktop & oven
- + Tiled skirting to bathrooms
- + Ducted heating
- + R2.5 insulations batts to ceiling & sisalation to walls
- + Estate covenants & so much more!