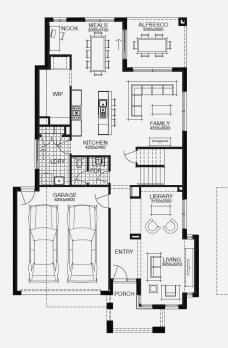

### BELLENDEN 34\_320 | SIMONDS RANGE

Lot 1319, Tarneit Alamora Estate (350m²)

FIRST HOME OWNERS -

### INCLUSIONS

- + Fixed price site costs
- + Floor coverings to entire house
- + Coloured concrete driveway & path
- + Euro stainless steel cooktop & oven
- + Tiled skirting to bathrooms
- + Ducted heating
- + R2.5 insulations batts to ceiling & sisalation to walls
- + Estate covenants & so much more!