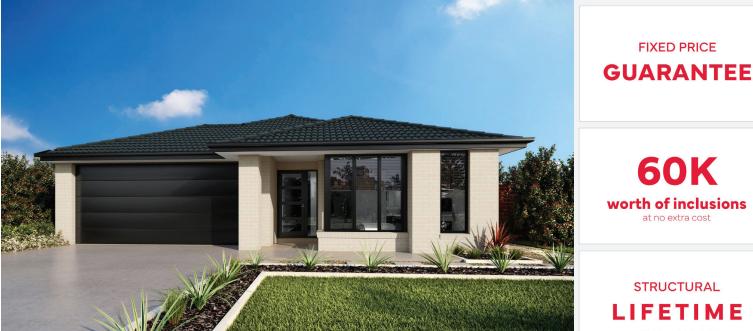

# SIMONDS

FIXED PRICE

**60K** 

worth of inclusions at no extra cost

STRUCTURAL

BARNARD 22\_207 | SIMONDS RANGE

Lot 1319, Tarneit Alamora Estate (350m²) GUARANTEE

2

2

2

FIRST HOME OWNERS - \$680,157

### INCLUSIONS

- + Fixed price site costs
- + Floor coverings to entire house
- + Coloured concrete driveway & path
- + Euro stainless steel cooktop & oven
- + Tiled skirting to bathrooms
- + Ducted heating
- + R2.5 insulations batts to ceiling & sisalation to walls
- + Estate covenants & so much more!