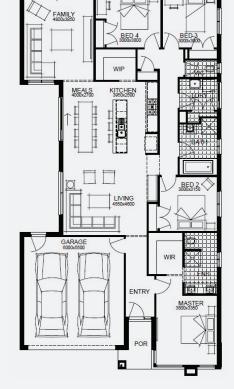

### House & Land Package

# SIMONDS

LIVINGSTON 21\_202 | SIMONDS RANGE

Lot 1319, Tarneit Alamora Estate (350m²) 4 2 2 2

FIRST HOME OWNERS - \$672,885

### INCLUSIONS

- + Fixed price site costs
- + Floor coverings to entire house
- + Coloured concrete driveway & path
- + Euro stainless steel cooktop & oven
- + Tiled skirting to bathrooms
- + Ducted heating
- + R2.5 insulations batts to ceiling & sisalation to walls
- + Estate covenants & so much more!