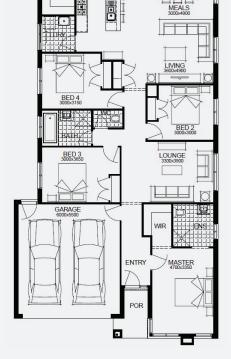

# SIMONDS

FIXED PRICE

**60K** 

worth of inclusions at no extra cost

STRUCTURAL

BARNARD 22\_207 | SIMONDS RANGE

Lot 1319, Tarneit Alamora Estate (350m²) GUARANTEE

2

2

2

FIRST HOME OWNERS - \$680,157

### INCLUSIONS

- + Fixed price site costs
- + Floor coverings to entire house
- + Coloured concrete driveway & path
- + Euro stainless steel cooktop & oven
- + Tiled skirting to bathrooms
- + Ducted heating
- + R2.5 insulations batts to ceiling & sisalation to walls
- + Estate covenants & so much more!