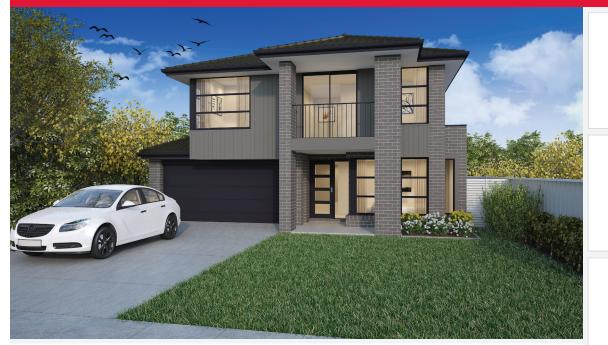

### BELLENDEN 34\_320 | SIMONDS RANGE

Lot 1319, Tarneit Alamora Estate (350m²)

FIRST HOME OWNERS -

### INCLUSIONS

- + Fixed price site costs
- + Floor coverings to entire house
- + Coloured concrete driveway & path
- + Euro stainless steel cooktop & oven
- + Tiled skirting to bathrooms
- + Ducted heating
- + R2.5 insulations batts to ceiling & sisalation to walls
- + Estate covenants & so much more!