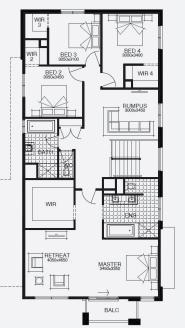

### House & Land Package

# SIMONDS

LIVINGSTON 21\_202 | SIMONDS RANGE

Lot 1319, Tarneit Alamora Estate (350m²) 4 2 2 2

FIRST HOME OWNERS - \$672,885

### INCLUSIONS

- + Fixed price site costs
- + Floor coverings to entire house
- + Coloured concrete driveway & path
- + Euro stainless steel cooktop & oven
- + Tiled skirting to bathrooms
- + Ducted heating
- + R2.5 insulations batts to ceiling & sisalation to walls
- + Estate covenants & so much more!