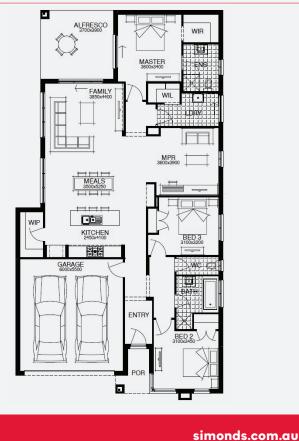

# SIMONDS

FIXED PRICE

**60K** 

worth of inclusions at no extra cost

STRUCTURAL

BARNARD 22\_207 | SIMONDS RANGE

Lot 1319, Tarneit Alamora Estate (350m²) GUARANTEE

2

2

2

FIRST HOME OWNERS - \$680,157

### INCLUSIONS

- + Fixed price site costs
- + Floor coverings to entire house
- + Coloured concrete driveway & path
- + Euro stainless steel cooktop & oven
- + Tiled skirting to bathrooms
- + Ducted heating
- + R2.5 insulations batts to ceiling & sisalation to walls
- + Estate covenants & so much more!