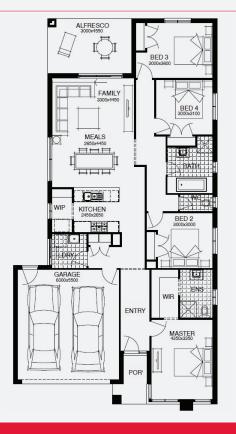

### BELLENDEN 34\_320 | SIMONDS RANGE

Lot 1319, Tarneit Alamora Estate (350m²)

FIRST HOME OWNERS -