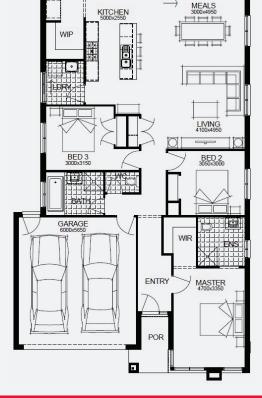

# SIMONDS

FIXED PRICE

**60K** 

worth of inclusions at no extra cost

STRUCTURAL

BARNARD 22\_207 | SIMONDS RANGE

Lot 1319, Tarneit Alamora Estate (350m²) GUARANTEE

2

2

2

FIRST HOME OWNERS - \$680,157

### INCLUSIONS

- + Fixed price site costs
- + Floor coverings to entire house
- + Coloured concrete driveway & path
- + Euro stainless steel cooktop & oven
- + Tiled skirting to bathrooms
- + Ducted heating
- + R2.5 insulations batts to ceiling & sisalation to walls
- + Estate covenants & so much more!