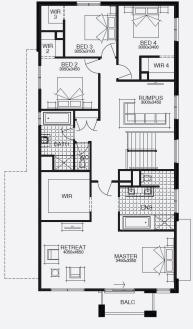

Lot 1322, Tarneit Alamora Estate (350m²)

FAMILY KITCHEN 2450x4100

For enquiries please contact: Tatjana Dokic - 0448184746