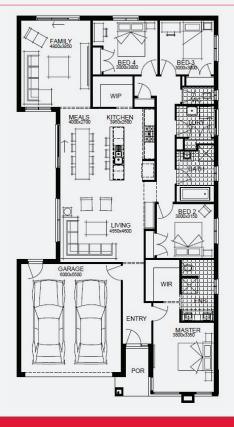

HILLSBOROUGH 22\_208 | SIMONDS RANGE

\$692,557\*

FIRST HOME OWNERS - \$682,557

#### **INCLUSIONS**

- Fixed price site costs
- Floor coverings to entire house
- Coloured concrete driveway & path
- Euro stainless steel cooktop & oven
- Tiled skirting to bathrooms
- Ducted heating
- R2.5 insulations batts to ceiling & sisalation to walls
- Estate covenants & so much more!

Lot 1322, Tarneit Alamora Estate (350m²)

FAMILY KITCHEN 2450x4100

For enquiries please contact: Tatjana Dokic - 0448184746