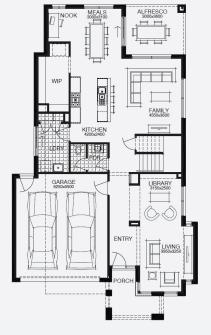

Lot 1322, Tarneit Alamora Estate (350m²)

FAMILY KITCHEN 2450x4100

For enquiries please contact: Tatjana Dokic - 0448184746