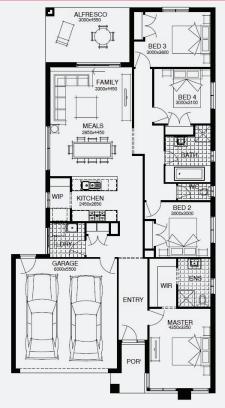

**FIXED PRICE GUARANTEE** 

**60K** 

worth of inclusions

at no extra cost

**STRUCTURAL** 

LIFETIME

**GUARANTEE** 

BARNARD 22\_207 | SIMONDS RANGE

\$692,297\*

FIRST HOME OWNERS - \$682,297

#### **INCLUSIONS**

- Fixed price site costs
- Floor coverings to entire house
- Coloured concrete driveway & path
- Euro stainless steel cooktop & oven
- Tiled skirting to bathrooms
- Ducted heating
- R2.5 insulations batts to ceiling & sisalation to walls
- Estate covenants & so much more!

Lot 1322, Tarneit

Alamora Estate (350m²)

For enquiries please contact: Tatjana Dokic - 0448184746

**FIXED PRICE GUARANTEE** 

**60K** 

worth of inclusions

at no extra cost

**STRUCTURAL** 