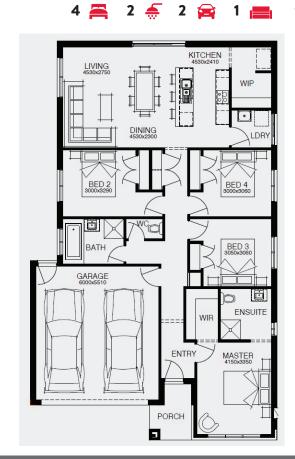

Lot 1322, Tarneit Alamora Estate (350m²)

For enquiries please contact: Tatjana Dokic - 0448184746

\$737,781

**PACKAGE INCLUSIONS:** 

For enquiries please contact: Tatjana Dokic 0448184746 Simonds.com.au Metro West