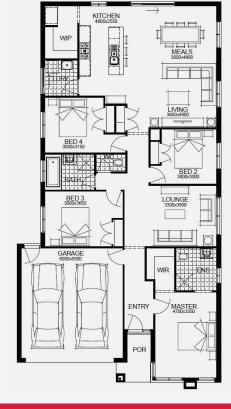

**FIXED PRICE GUARANTEE** 

**60K** 

worth of inclusions

at no extra cost

**STRUCTURAL** 

LIFETIME

**GUARANTEE** 

BARNARD 22\_207 | SIMONDS RANGE

\$692,297\*

FIRST HOME OWNERS - \$682,297

#### **INCLUSIONS**

- Fixed price site costs
- Floor coverings to entire house
- Coloured concrete driveway & path
- Euro stainless steel cooktop & oven
- Tiled skirting to bathrooms
- Ducted heating
- R2.5 insulations batts to ceiling & sisalation to walls
- Estate covenants & so much more!