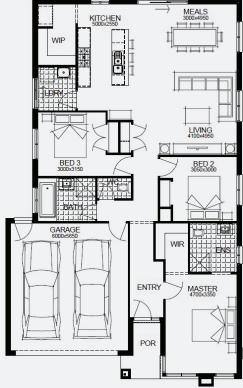

LIVINGSTON 21\_202 | SIMONDS RANGE

\$684,973\*

FIRST HOME OWNERS - \$674,973

#### **INCLUSIONS**

- Fixed price site costs
- Floor coverings to entire house
- Coloured concrete driveway & path
- Euro stainless steel cooktop & oven
- Tiled skirting to bathrooms
- Ducted heating
- R2.5 insulations batts to ceiling & sisalation to walls
- Estate covenants & so much more!

Lot 1322, Tarneit Alamora Estate (350m²)

For enquiries please contact: Tatjana Dokic - 0448184746