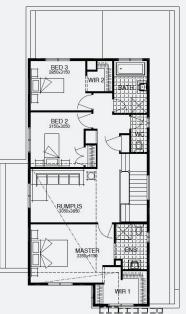

#### WHITEHAVEN 26\_246 | SIMONDS RANGE

Lot 1327, TARNEIT Alamora Estate (462m²)

FIRST HOME OWNERS -