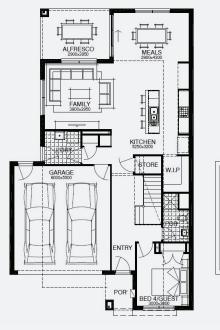

#### WHITEHAVEN 26\_246 | SIMONDS RANGE

Lot 1327, TARNEIT Alamora Estate (462m²)

FIRST HOME OWNERS -