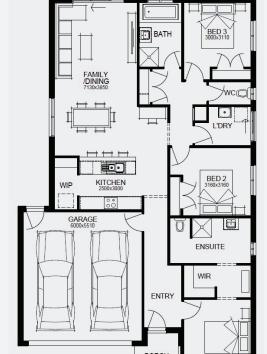

FIXED PRICE

GUARANTEE

\$15,000

STRUCTURAL

LIFETIME

GUARANTEE

CHERVIL 21\_202 | XPRESS RANGE

\$709,266<sup>\*</sup>

Lot 1406, Tarneit Alamora Estate (387m²)

FIRST HOME OWNERS - \$699,266