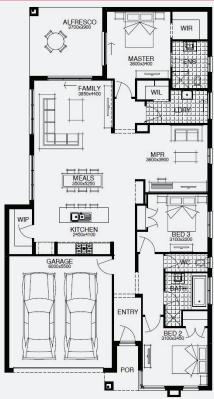

For enquiries please contact: Tatjana Dokic - 0448184746

simonds.com.au

Images shown are for illustrative purposes only and may not represent the final product such as lighting, window furnishings, timber look garage door & timber windows. Façade details including entry door and window sizing may vary between house types. Pricing also excludes features such as fencing, landscaping, letterbox, decking, driveway and any notable features of the façade. Please speak with your sales consultant for further details. All Fixed Price Home and Land packages are subject to Developer and Council approval and is based on Simonds standard floor plan with preferred siting (without alterations). Package Price does not include stamp duty, government, legal or bank charges. Community Infrastructure Levy and Asset Protection Permit are not included in pricing and is to be arranged by the client directly with the Developer (if applicable). Any alterations may incur additional charges. Confirm land price and availability prior to purchase. Simonds reserves the right to withdraw or amend pricing, inclusions and promotion at any time without notice. Please refer to the terms and conditions at www.simonds.com.au/terms-and-conditions. This package applies to VIC Range range only. Please speak with your sales consultant for further details. Pricing is current at 27/02/02024.