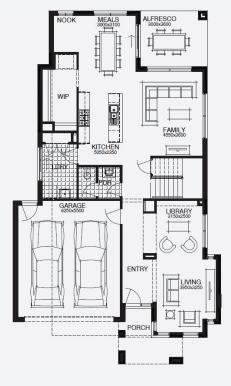

Tiled skirting to bathrooms
- Ducted heating
- R2.5 insulations batts to ceiling & sisalation to walls
- Estate covenants & so much more!



Lot 1406, Tarneit









Alamora Estate (387m²)



For enquiries please contact: Tatjana Dokic - 0448184746









FIXED PRICE

GUARANTEE

**60K** 

worth of inclusions

at no extra cost

STRUCTURAL

LIFETIME

**GUARANTEE** 

SIMPSON 34\_320 | SIMONDS RANGE

\$853,200\*

FIRST HOME OWNERS -

### **INCLUSIONS**

- Fixed price site costs
- + Floor coverings to entire house
- + Coloured concrete driveway & path
- + Euro stainless steel cooktop & oven
- + Tiled skirting to bathrooms
- + Ducted heating
- + R2.5 insulations batts to ceiling & sisalation to walls
- + Estate covenants & so much more!



Lot 1406, Tarneit Alamora Estate (387m²)















For enquiries please contact: Tatjana Dokic - 0448184746









**FIXED PRICE GUARANTEE** 

**PAY \$5K AND GET** \$15,000

STRUCTURAL LIFETIME **GUARANTEE** 

TURNER 18\_173 | XPRESS RANGE

\$698,923<sup>\*</sup>

FIRST HOME OWNERS - \$688,923

### **INCLUSIONS**

- Fixed price site costs
- Floor coverings to entire house
- Coloured concrete driveway & path
- Euro stainless steel cooktop & oven
- Tiled skirting to bathrooms
- Ducted heating
- R2.5 insulations batts to ceiling & sisalation to walls
- Estate covenants & so much more!



Lot 1406, Tarneit Alamora Estate (387m²)











For enquiries please contact: Tatjana Dokic - 0448184746