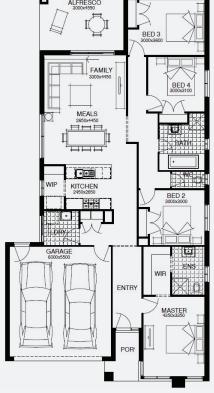

FIXED PRICE

GUARANTEE

\$15,000

STRUCTURAL

LIFETIME

GUARANTEE

CHERVIL 21\_202 | XPRESS RANGE

\$709,266<sup>\*</sup>

Lot 1406, Tarneit Alamora Estate (387m²)

FIRST HOME OWNERS - \$699,266

### **INCLUSIONS**

- + Fixed price site costs
- + Floor coverings to entire house
- + Coloured concrete driveway & path
- + Euro stainless steel cooktop & oven
- + Tiled skirting to bathrooms
- + Ducted heating
- + R2.5 insulations batts to ceiling & sisalation to walls
- + Estate covenants & so much more!