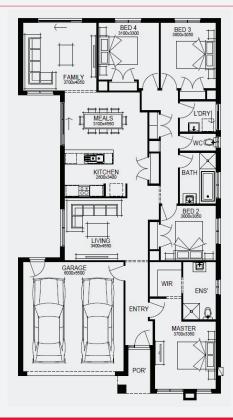

FIXED PRICE

GUARANTEE

\$15,000

STRUCTURAL

LIFETIME

GUARANTEE

CHERVIL 21\_202 | XPRESS RANGE

\$709,266<sup>\*</sup>

Lot 1406, Tarneit Alamora Estate (387m²)

FIRST HOME OWNERS - \$699,266