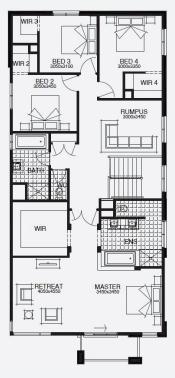

led skirting to bathrooms
- Ducted heating
- R2.5 insulations batts to ceiling & sisalation to walls
- Estate covenants & so much more!



Lot 1406, Tarneit









Alamora Estate (387m²)



For enquiries please contact: Tatjana Dokic - 0448184746









FIXED PRICE

GUARANTEE

**60K** 

worth of inclusions

at no extra cost

STRUCTURAL

LIFETIME

**GUARANTEE** 

SIMPSON 34\_320 | SIMONDS RANGE

\$853,200\*

FIRST HOME OWNERS -

### **INCLUSIONS**

- Fixed price site costs
- + Floor coverings to entire house
- + Coloured concrete driveway & path
- + Euro stainless steel cooktop & oven
- + Tiled skirting to bathrooms
- + Ducted heating
- + R2.5 insulations batts to ceiling & sisalation to walls
- + Estate covenants & so much more!



Lot 1406, Tarneit Alamora Estate (387m²)















For enquiries please contact: Tatjana Dokic - 0448184746









**FIXED PRICE GUARANTEE** 

**PAY \$5K AND GET** \$15,000

STRUCTURAL LIFETIME **GUARANTEE** 

TURNER 18\_173 | XPRESS RANGE

\$698,923<sup>\*</sup>

FIRST HOME OWNERS - \$688,923

### **INCLUSIONS**

- Fixed price site costs
- Floor coverings to entire house
- Coloured concrete driveway & path
- Euro stainless steel cooktop & oven
- Tiled skirting to bathrooms
- Ducted heating
- R2.5 insulations batts to ceiling & sisalation to walls
- Estate covenants & so much more!



Lot 1406, Tarneit Alamora Estate (387m²)











For enquiries please contact: Tatjana Dokic - 0448184746