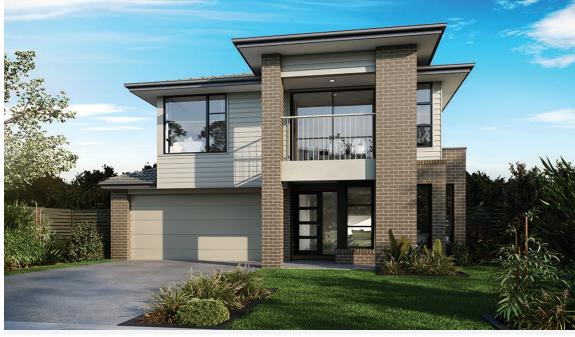

FIXED PRICE

GUARANTEE

\$15,000

STRUCTURAL

LIFETIME

GUARANTEE

CHERVIL 21\_202 | XPRESS RANGE

\$709,266<sup>\*</sup>

Lot 1406, Tarneit Alamora Estate (387m²)

FIRST HOME OWNERS - \$699,266

### **INCLUSIONS**

- + Fixed price site costs
- + Floor coverings to entire house
- + Coloured concrete driveway & path
- + Euro stainless steel cooktop & oven
- + Tiled skirting to bathrooms
- + Ducted heating
- + R2.5 insulations batts to ceiling & sisalation to walls
- + Estate covenants & so much more!