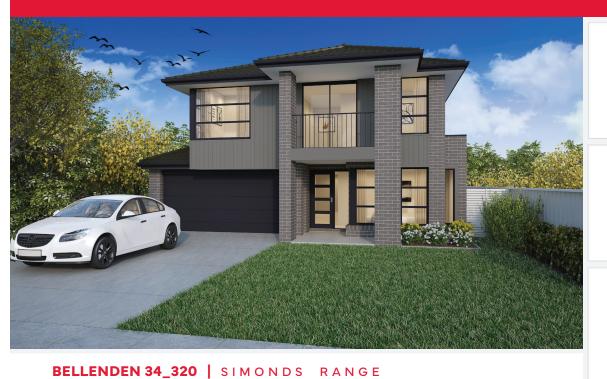

BROCK 22\_202 | METRO RANGE

\$724,750\*

Lot 1421, Tarneit Alamora Estate (350m²)

FIRST HOME OWNERS - \$714,750

### **INCLUSIONS**

- + Fixed price site costs
- + Floor coverings to entire house
- + Coloured concrete driveway & path
- + Euro stainless steel cooktop & oven
- + Tiled skirting to bathrooms
- + Ducted heating
- + R2.5 insulations batts to ceiling & sisalation to walls
- + Estate covenants & so much more!