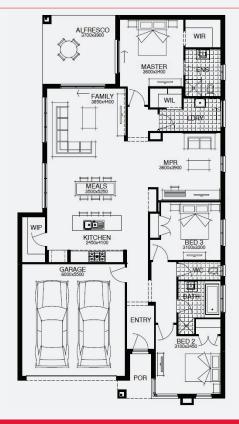

**FIXED PRICE GUARANTEE** 

**60K** 

worth of inclusions

at no extra cost

**STRUCTURAL** 

LIFETIME

**GUARANTEE** 

BARNARD 22\_207 | SIMONDS RANGE

\$694,060\*

FIRST HOME OWNERS - \$684,060

### **INCLUSIONS**

- Fixed price site costs
- Floor coverings to entire house
- Coloured concrete driveway & path
- Euro stainless steel cooktop & oven
- Tiled skirting to bathrooms
- Ducted heating
- R2.5 insulations batts to ceiling & sisalation to walls
- Estate covenants & so much more!

Lot 1421, Tarneit Alamora Estate (350m²)

For enquiries please contact: Tatjana Dokic - 0448184746

simonds.com.au

Images shown are for illustrative purposes only and may not represent the final product such as lighting, window furnishings, timber look garage door & timber windows. Façade details including entry door and window sizing may vary between house types. Pricing also excludes features such as fencing, landscaping, letterbox, decking, driveway and any notable features of the façade. Please speak with your sales consultant for further details. All Fixed Price Home and Land packages are subject to Developer and Council approval and is based on Simonds standard floor plan with preferred siting (without alterations). Package Price does not include stamp duty, government, legal or bank charges. Community Infrastructure Levy and Asset Protection Permit are not included in pricing and is to be arranged by the client directly with the Developer (if applicable). Any alterations may incur additional charges. Confirm land price and availability prior to purchase. Simonds reserves the right to withdraw or amend pricing, inclusions and promotion at any time without notice. Please refer to the terms and conditions at www.simonds.com.au/termsand-conditions. This package applies to VIC Range range only. Please speak with your sales consultant for further details. Pricing is current at 27/02/02024.