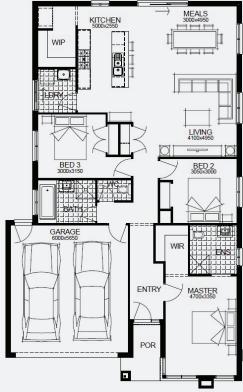

**FIXED PRICE GUARANTEE** 

**60K** 

worth of inclusions

at no extra cost

**STRUCTURAL** 

LIFETIME

**GUARANTEE** 

\$834,900\*

Lot 1421, Tarneit Alamora Estate (350m²)

FIRST HOME OWNERS -

### **INCLUSIONS**

- Fixed price site costs
- Floor coverings to entire house
- Coloured concrete driveway & path
- Euro stainless steel cooktop & oven
- Tiled skirting to bathrooms
- Ducted heating
- R2.5 insulations batts to ceiling & sisalation to walls
- Estate covenants & so much more!

For enquiries please contact: Tatjana Dokic - 0448184746

**FIXED PRICE GUARANTEE** 

**60K** 

worth of inclusions

at no extra cost

**STRUCTURAL** 

LIFETIME

**GUARANTEE** 