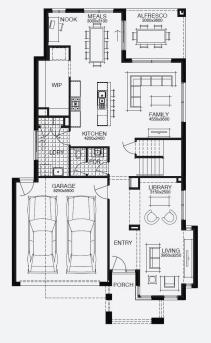

Lot 1421, Tarneit Alamora Estate (350m²)

KITCHEN 4420x2510 ENSUITE

For enquiries please contact: Tatjana Dokic - 0448184746

**FIXED PRICE GUARANTEE** 

**60K** 

worth of inclusions

at no extra cost

**STRUCTURAL** 