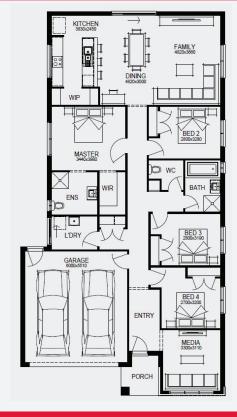

Lot 1421, Tarneit Alamora Estate (350m²)

KITCHEN 4420x2510 ENSUITE

For enquiries please contact: Tatjana Dokic - 0448184746

**FIXED PRICE GUARANTEE** 

**60K** 

worth of inclusions

at no extra cost

**STRUCTURAL** 

LIFETIME

**GUARANTEE** 

HILLSBOROUGH 22\_208 | SIMONDS RANGE

\$693,915\*

FIRST HOME OWNERS - \$683,915