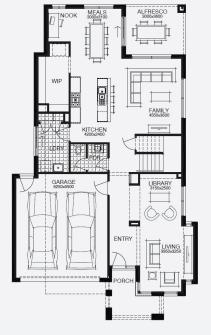

**FIXED PRICE GUARANTEE** 

**60K** 

worth of inclusions

at no extra cost

**STRUCTURAL** 

LIFETIME

**GUARANTEE** 

\$833,503\*

Lot 1426, Tarneit Alamora Estate (350m²)









FIRST HOME OWNERS -

### **INCLUSIONS**

- Fixed price site costs
- Floor coverings to entire house
- Coloured concrete driveway & path
- Euro stainless steel cooktop & oven
- Tiled skirting to bathrooms
- Ducted heating
- R2.5 insulations batts to ceiling & sisalation to walls
- Estate covenants & so much more!







For enquiries please contact: Tatjana Dokic - 0448184746









**FIXED PRICE GUARANTEE** 

**60K** 

worth of inclusions

at no extra cost

**STRUCTURAL** 

LIFETIME

**GUARANTEE** 

BELLTHORPE 22\_209 | SIMONDS RANGE

\$698,664\*

Lot 1426, Tarneit Alamora Estate (350m²)









FIRST HOME OWNERS - \$688,664

### **INCLUSIONS**

- Fixed price site costs
- Floor coverings to entire house
- Coloured concrete driveway & path
- Euro stainless steel cooktop & oven
- Tiled skirting to bathrooms
- Ducted heating
- R2.5 insulations batts to ceiling & sisalation to walls
- Estate covenants & so much more!











ENTRY

For enquiries please contact: Tatjana Dokic - 0448184746









FIXED PRICE

GUARANTEE

\$45,800\*
WORTH OF INCLUSIONS
FOR JUST \$15,000\*

STRUCTURAL

LIFETIME

GUARA