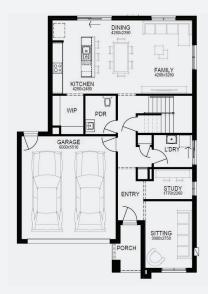

For enquiries please contact: Tatjana Dokic - 0448184746

**FIXED PRICE GUARANTEE** 

**60K** 

worth of inclusions

at no extra cost

**STRUCTURAL** 

LIFETIME

**GUARANTEE** 

BELLTHORPE 22\_209 | SIMONDS RANGE

\$698,664\*

Lot 1426, Tarneit Alamora Estate (350m²)

FIRST HOME OWNERS - \$688,664