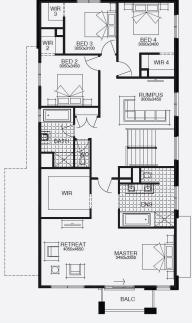

**FIXED PRICE GUARANTEE** 

**60K** 

worth of inclusions

at no extra cost

**STRUCTURAL** 

LIFETIME

**GUARANTEE** 

\$833,503\*

Lot 1426, Tarneit Alamora Estate (350m²)









FIRST HOME OWNERS -

### **INCLUSIONS**

- Fixed price site costs
- Floor coverings to entire house
- Coloured concrete driveway & path
- Euro stainless steel cooktop & oven
- Tiled skirting to bathrooms
- Ducted heating
- R2.5 insulations batts to ceiling & sisalation to walls
- Estate covenants & so much more!







For enquiries please contact: Tatjana Dokic - 0448184746









**FIXED PRICE GUARANTEE** 

**60K** 

worth of inclusions

at no extra cost

**STRUCTURAL** 

LIFETIME

**GUARANTEE** 

BELLTHORPE 22\_209 | SIMONDS RANGE

\$698,664\*

Lot 1426, Tarneit Alamora Estate (350m²)









FIRST HOME OWNERS - \$688,664

### **INCLUSIONS**

- Fixed price site costs
- Floor coverings to entire house
- Coloured concrete driveway & path
- Euro stainless steel cooktop & oven
- Tiled skirting to bathrooms
- Ducted heating
- R2.5 insulations batts to ceiling & sisalation to walls
- Estate covenants & so much more!











ENTRY

For enquiries please contact: Tatjana Dokic - 0448184746









FIXED PRICE

GUARANTEE

\$45,800\*
WORTH OF INCLUSIONS
FOR JUST \$15,000\*

STRUCTURAL

LIFETIME

GUARANT