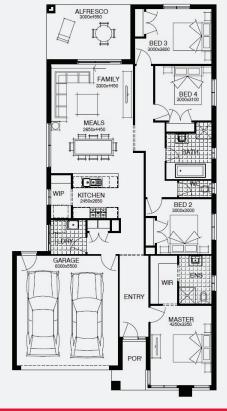

### **INCLUSIONS**

- Fixed price site costs
- Floor coverings to entire house
- Coloured concrete driveway & path
- Euro stainless steel cooktop & oven
- Tiled skirting to bathrooms
- Ducted heating
- R2.5 insulations batts to ceiling & sisalation to walls
- Estate covenants & so much more!