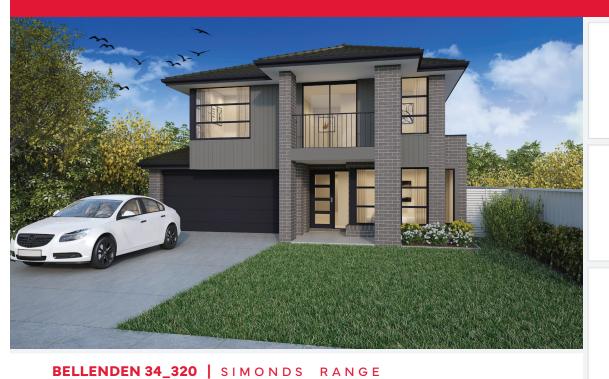

BELLTHORPE 22\_209 | SIMONDS RANGE

\$698,664\*

Lot 1426, Tarneit Alamora Estate (350m²)

FIRST HOME OWNERS - \$688,664