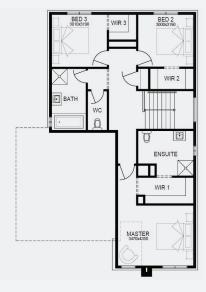

For enquiries please contact: Tatjana Dokic - 0448184746

**FIXED PRICE GUARANTEE** 

**60K** 

worth of inclusions

at no extra cost

**STRUCTURAL** 

LIFETIME

**GUARANTEE** 

BELLTHORPE 22\_209 | SIMONDS RANGE

\$698,664\*

Lot 1426, Tarneit Alamora Estate (350m²)

FIRST HOME OWNERS - \$688,664