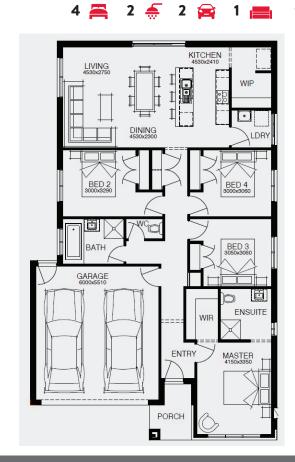

**FIXED PRICE GUARANTEE** 

**60K** 

worth of inclusions

at no extra cost

**STRUCTURAL** 

LIFETIME

**GUARANTEE** 

\$833,503\*

Lot 1426, Tarneit Alamora Estate (350m²)

FIRST HOME OWNERS -