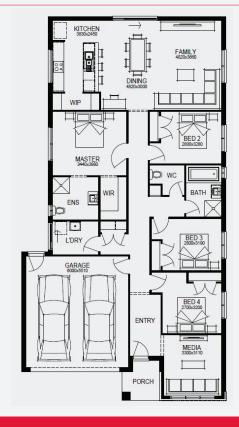

DINING

For enquiries please contact: Tatjana Dokic - 0448184746

\$731,644

**PACKAGE INCLUSIONS:** 

For enquiries please contact: Tatjana Dokic 0448184746 Simonds.com.au Metro West

VIC tatjana.dokic@simonds.com.au