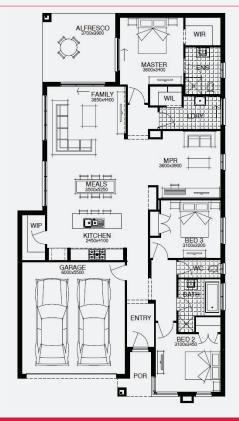

### **INCLUSIONS**

- Fixed price site costs
- Floor coverings to entire house
- Coloured concrete driveway & path
- Euro stainless steel cooktop & oven
- Tiled skirting to bathrooms
- Ducted heating
- R2.5 insulations batts to ceiling & sisalation to walls
- Estate covenants & so much more!