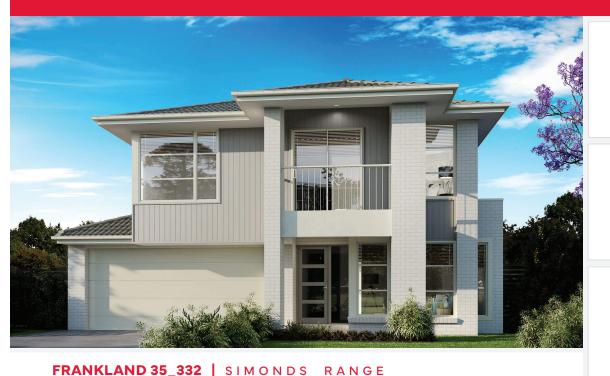

# SIMONDS

**FIXED PRICE GUARANTEE** 

**GET UP TO** FOR JUST \$15,000<sup>\*</sup>

**STRUCTURAL** LIFETIME **GUARANTEE** 

EVANS 24\_229 | METRO RANGE

\$763,961\*

FIRST HOME OWNERS - \$753,961

#### **INCLUSIONS**

- Fixed price site costs
- Floor coverings to entire house
- Coloured concrete driveway & path
- Euro stainless steel cooktop & oven
- Tiled skirting to bathrooms
- Ducted heating
- R2.5 insulations batts to ceiling & sisalation to walls
- Estate covenants & so much more!

Lot 1428, Tarneit

Alamora Estate (392m²)

simonds.com.au

For enquiries please contact: Tatjana Dokic - 0448184746

Images shown are for illustrative purposes only and may not represent the final product such as lighting, window furnishings, timber look garage door & timber windows. Façade details including entry door and window sizing may vary between house types. Pricing also excludes features such as fencing, landscaping, letterbox, decking, driveway and any notable features of the façade. Please speak with your sales consultant for further details. All Fixed Price Home and Land packages are subject to Developer and Council approval and is based on Simonds standard floor plan with preferred siting (without alterations). Package Price does not include stamp duty, government, legal or bank charges. Community Infrastructure Levy and Asset Protection Permit are not included in pricing and is to be arranged by the client directly with the Developer (if applicable). Any alterations may incur additional charges. Confirm land price and availability prior to purchase. Simonds reserves the right to withdraw or amend pricing, inclusions and promotion at any time without notice. Please refer to the terms and conditions at www.simonds.com.au/termsand-conditions. This package applies to VIC Range range only. Please speak with your sales consultant for further details. Pricing is current at 27/02/02024.