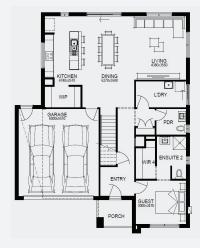

Lot 1428, Tarneit Alamora Estate (392m²)

H•• KITCHEN BED 4 LOUNGE GARAGE ENTRY MASTER

For enquiries please contact: Tatjana Dokic - 0448184746