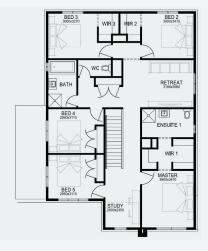

Lot 1428, Tarneit Alamora Estate (392m²)

H•• KITCHEN BED 4 LOUNGE GARAGE ENTRY MASTER

For enquiries please contact: Tatjana Dokic - 0448184746