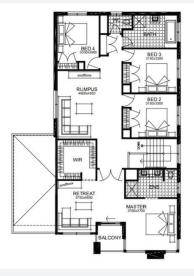

**FIXED PRICE GUARANTEE** 

**60K** 

worth of inclusions

at no extra cost

**STRUCTURAL** 

LIFETIME

**GUARANTEE** 

Lot 1428, Tarneit

\$860,730\*

FIRST HOME OWNERS -

#### **INCLUSIONS**

- Fixed price site costs
- Floor coverings to entire house
- Coloured concrete driveway & path
- Euro stainless steel cooktop & oven
- Tiled skirting to bathrooms
- Ducted heating
- R2.5 insulations batts to ceiling & sisalation to walls
- Estate covenants & so much more!

Alamora Estate (392m²)

For enquiries please contact: Tatjana Dokic - 0448184746