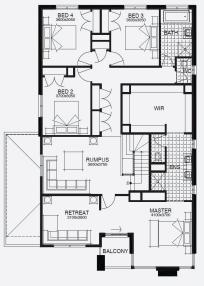

Lot 1428, Tarneit Alamora Estate (392m²)

H•• KITCHEN BED 4 LOUNGE GARAGE ENTRY MASTER

For enquiries please contact: Tatjana Dokic - 0448184746