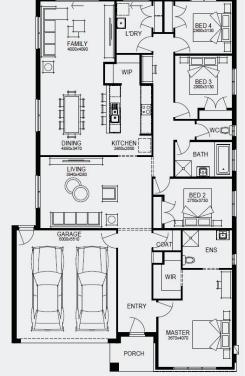

**FIXED PRICE GUARANTEE** 

**60K** 

worth of inclusions

at no extra cost

**STRUCTURAL** 

LIFETIME

**GUARANTEE** 

Lot 1428, Tarneit

\$860,730\*

FIRST HOME OWNERS -

#### **INCLUSIONS**

- Fixed price site costs
- Floor coverings to entire house
- Coloured concrete driveway & path
- Euro stainless steel cooktop & oven
- Tiled skirting to bathrooms
- Ducted heating
- R2.5 insulations batts to ceiling & sisalation to walls
- Estate covenants & so much more!

Alamora Estate (392m²)

For enquiries please contact: Tatjana Dokic - 0448184746