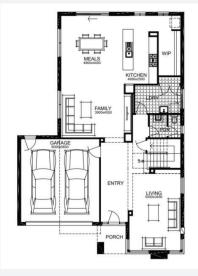

**FIXED PRICE GUARANTEE** 

**60K** 

worth of inclusions

at no extra cost

**STRUCTURAL** 

LIFETIME

**GUARANTEE** 

Lot 1428, Tarneit

\$860,730\*

FIRST HOME OWNERS -

#### **INCLUSIONS**

- Fixed price site costs
- Floor coverings to entire house
- Coloured concrete driveway & path
- Euro stainless steel cooktop & oven
- Tiled skirting to bathrooms
- Ducted heating
- R2.5 insulations batts to ceiling & sisalation to walls
- Estate covenants & so much more!

Alamora Estate (392m²)

For enquiries please contact: Tatjana Dokic - 0448184746