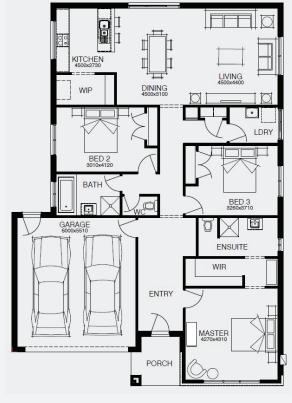

Lot 1428, Tarneit Alamora Estate (392m²)

H•• KITCHEN BED 4 LOUNGE GARAGE ENTRY MASTER

For enquiries please contact: Tatjana Dokic - 0448184746