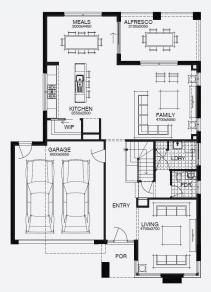

# SIMONDS

**FIXED PRICE GUARANTEE** 

**GET UP TO** FOR JUST \$15,000<sup>\*</sup>

**STRUCTURAL** LIFETIME **GUARANTEE** 

EVANS 24\_229 | METRO RANGE

\$763,961\*

FIRST HOME OWNERS - \$753,961

#### **INCLUSIONS**

- Fixed price site costs
- Floor coverings to entire house
- Coloured concrete driveway & path
- Euro stainless steel cooktop & oven
- Tiled skirting to bathrooms
- Ducted heating
- R2.5 insulations batts to ceiling & sisalation to walls
- Estate covenants & so much more!

Lot 1428, Tarneit

Alamora Estate (392m²)

simonds.com.au

For enquiries please contact: Tatjana Dokic - 0448184746

Images shown are for illustrative purposes only and may not represent the final product such as lighting, window furnishings, timber look garage door & timber windows. Façade details including entry door and window sizing may vary between house types. Pricing also excludes features such as fencing, landscaping, letterbox, decking, driveway and any notable features of the façade. Please speak with your sales consultant for further details. All Fixed Price Home and Land packages are subject to Developer and Council approval and is based on Simonds standard floor plan with preferred siting (without alterations). Package Price does not include stamp duty, government, legal or bank charges. Community Infrastructure Levy and Asset Protection Permit are not included in pricing and is to be arranged by the client directly with the Developer (if applicable). Any alterations may incur additional charges. Confirm land price and availability prior to purchase. Simonds reserves the right to withdraw or amend pricing, inclusions and promotion at any time without notice. Please refer to the terms and conditions at www.simonds.com.au/termsand-conditions. This package applies to VIC Range range only. Please speak with your sales consultant for further details. Pricing is current at 27/02/02024.