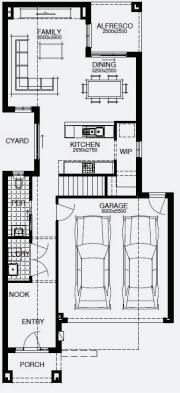

Lot 1449, Tarneit Alamora Estate (440m²)

For enquiries please contact: Tatjana Dokic - 0448184746

simonds.com.au

Images shown are for illustrative purposes only and may not represent the final product such as lighting, window furnishings, timber look garage door & timber windows. Façade details including entry door and window sizing may vary between house types. Pricing also excludes features such as fencing, landscaping, letterbox, decking, driveway and any notable features of the façade. Please speak with your sales consultant for further details. All Fixed Price Home and Land packages are subject to Developer and Council approval and is based on Simonds standard floor plan with preferred siting (without alterations). Package Price does not include stamp duty, government, legal or bank charges. Community Infrastructure Levy and Asset Protection Permit are not included in pricing and is to be arranged by the client directly with the Developer (if applicable). Any alterations may incur additional charges. Confirm land price and availability prior to purchase. Simonds reserves the right to withdraw or amend pricing, inclusions and promotion at any time without notice. Please refer to the terms and conditions at www.simonds.com.au/termsand-conditions. This package applies to VIC Range range only. Please speak with your sales consultant for further details. Pricing is current at 27/02/02024.