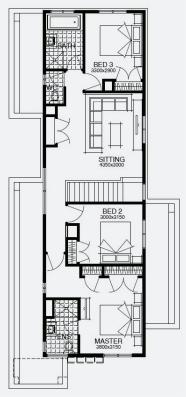

Lot 1449, Tarneit Alamora Estate (440m²)

For enquiries please contact: Tatjana Dokic - 0448184746

simonds.com.au

Images shown are for illustrative purposes only and may not represent the final product such as lighting, window furnishings, timber look garage door & timber windows. Façade details including entry door and window sizing may vary between house types. Pricing also excludes features such as fencing, landscaping, letterbox, decking, driveway and any notable features of the façade. Please speak with your sales consultant for further details. All Fixed Price Home and Land packages are subject to Developer and Council approval and is based on Simonds standard floor plan with preferred siting (without alterations). Package Price does not include stamp duty, government, legal or bank charges. Community Infrastructure Levy and Asset Protection Permit are not included in pricing and is to be arranged by the client directly with the Developer (if applicable). Any alterations may incur additional charges. Confirm land price and availability prior to purchase. Simonds reserves the right to withdraw or amend pricing, inclusions and promotion at any time without notice. Please refer to the terms and conditions at www.simonds.com.au/termsand-conditions. This package applies to VIC Range range only. Please speak with your sales consultant for further details. Pricing is current at 27/02/02024.