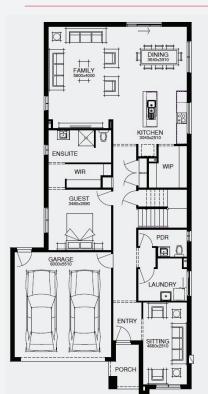

BELLTHORPE 22\_209 | SIMONDS RANGE

\$700,822\*

FIRST HOME OWNERS - \$690,822

#### **INCLUSIONS**

- Fixed price site costs
- Floor coverings to entire house
- Coloured concrete driveway & path
- Euro stainless steel cooktop & oven
- Tiled skirting to bathrooms
- Ducted heating
- R2.5 insulations batts to ceiling & sisalation to walls
- Estate covenants & so much more!

Lot 1456, Tarneit Alamora Estate (350m²)

For enquiries please contact: Tatjana Dokic - 0448184746

FIXED PRICE

GUARANTEE

\$15,000

STRUCTURAL

LIFETIME

GUARANTEE