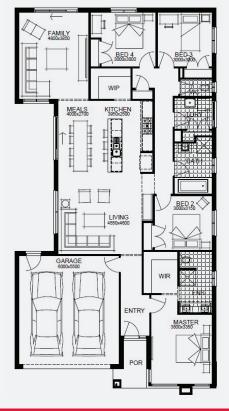

# SIMONDS

**FIXED PRICE GUARANTEE** 

**60K** 

worth of inclusions

at no extra cost

**STRUCTURAL** 

LIFETIME

**GUARANTEE** 

\$834,900\*

Lot 1456, Tarneit Alamora Estate (350m²)

FIRST HOME OWNERS -

#### **INCLUSIONS**

- Fixed price site costs
- Floor coverings to entire house
- Coloured concrete driveway & path
- Euro stainless steel cooktop & oven
- Tiled skirting to bathrooms
- Ducted heating
- R2.5 insulations batts to ceiling & sisalation to walls
- Estate covenants & so much more!

For enquiries please contact: Tatjana Dokic - 0448184746

**FIXED PRICE GUARANTEE** 

**60K** 

worth of inclusions

at no extra cost

**STRUCTURAL** 

LIFETIME

**GUARANTEE** 