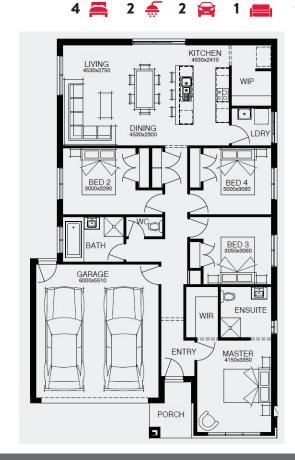

For enquiries please contact: Tatjana Dokic - 0448184746

\$733,585

**PACKAGE INCLUSIONS:** 

For enquiries please contact: Tatjana Dokic 0448184746 Simonds.com.au Metro West

VIC tatjana.dokic@simonds.com.au