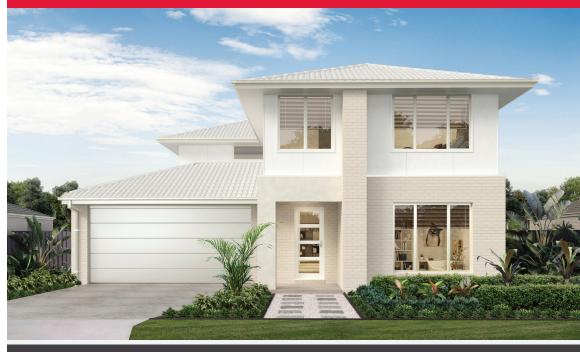

BELLTHORPE 22\_209 | SIMONDS RANGE

\$700,822\*

FIRST HOME OWNERS - \$690,822

#### **INCLUSIONS**

- Fixed price site costs
- Floor coverings to entire house
- Coloured concrete driveway & path
- Euro stainless steel cooktop & oven
- Tiled skirting to bathrooms
- Ducted heating
- R2.5 insulations batts to ceiling & sisalation to walls
- Estate covenants & so much more!

Lot 1456, Tarneit Alamora Estate (350m²)

For enquiries please contact: Tatjana Dokic - 0448184746

FIXED PRICE

GUARANTEE

\$15,000

STRUCTURAL

LIFETIME

GUARANTEE