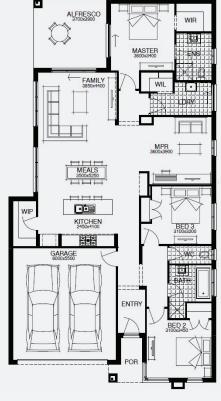

# SIMONDS

**FIXED PRICE GUARANTEE** 

**60K** 

worth of inclusions

at no extra cost

**STRUCTURAL** 

LIFETIME

**GUARANTEE** 

\$834,900\*

Lot 1456, Tarneit Alamora Estate (350m²)

FIRST HOME OWNERS -

#### **INCLUSIONS**

- Fixed price site costs
- Floor coverings to entire house
- Coloured concrete driveway & path
- Euro stainless steel cooktop & oven
- Tiled skirting to bathrooms
- Ducted heating
- R2.5 insulations batts to ceiling & sisalation to walls
- Estate covenants & so much more!

For enquiries please contact: Tatjana Dokic - 0448184746

**FIXED PRICE GUARANTEE** 

**60K** 

worth of inclusions

at no extra cost

**STRUCTURAL** 

LIFETIME

**GUARANTEE** 