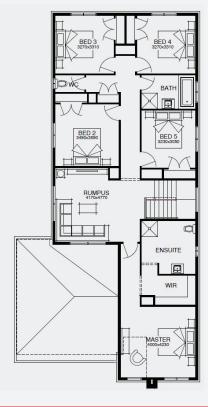

CAYENNE 29\_270 | XPRESS RANGE

**\$787,501**\*

Lot 1456, Tarneit Alamora Estate (350m²)

FIRST HOME OWNERS -

#### **INCLUSIONS**

- + Fixed price site costs
- + Floor coverings to entire house
- + Coloured concrete driveway & path
- + Euro stainless steel cooktop & oven
- + Tiled skirting to bathrooms
- + Ducted heating
- + R2.5 insulations batts to ceiling & sisalation to walls
- + Estate covenants & so much more!

For enquiries please contact: Tatjana Dokic - 0448184746

\$733,585

**PACKAGE INCLUSIONS:** 

For enquiries please contact: Tatjana Dokic 0448184746 Simonds.com.au Metro West

VIC tatjana.dokic@simonds.com.au