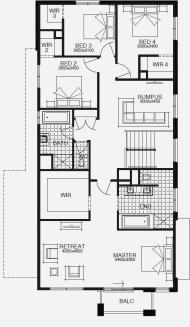

# SIMONDS



**FIXED PRICE GUARANTEE** 

**60K** 

worth of inclusions

at no extra cost

**STRUCTURAL** 

LIFETIME

**GUARANTEE** 

\$834,900\*

Lot 1456, Tarneit Alamora Estate (350m²)









FIRST HOME OWNERS -

#### **INCLUSIONS**

- Fixed price site costs
- Floor coverings to entire house
- Coloured concrete driveway & path
- Euro stainless steel cooktop & oven
- Tiled skirting to bathrooms
- Ducted heating
- R2.5 insulations batts to ceiling & sisalation to walls
- Estate covenants & so much more!







For enquiries please contact: Tatjana Dokic - 0448184746









**FIXED PRICE GUARANTEE** 

**60K** 

worth of inclusions

at no extra cost

**STRUCTURAL** 

LIFETIME

**GUARANTEE** 

BELLTHORPE 22\_209 | SIMONDS RANGE

\$700,822\*

FIRST HOME OWNERS - \$690,822

#### **INCLUSIONS**

- Fixed price site costs
- Floor coverings to entire house
- Coloured concrete driveway & path
- Euro stainless steel cooktop & oven
- Tiled skirting to bathrooms
- Ducted heating
- R2.5 insulations batts to ceiling & sisalation to walls
- Estate covenants & so much more!



Lot 1456, Tarneit Alamora Estate (350m²)











For enquiries please contact: Tatjana Dokic - 0448184746







FIXED PRICE

GUARANTEE

\$15,000

STRUCTURAL

LIFETIME

GUARANTEE

CAYENNE 29\_270 | XPRESS RANGE

**\$787,501**\*

Lot