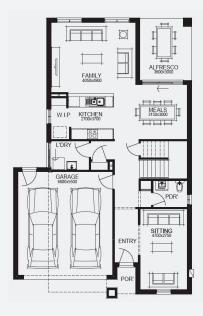

BELLTHORPE 22\_209 | SIMONDS RANGE

\$700,822\*

FIRST HOME OWNERS - \$690,822

#### **INCLUSIONS**

- Fixed price site costs
- Floor coverings to entire house
- Coloured concrete driveway & path
- Euro stainless steel cooktop & oven
- Tiled skirting to bathrooms
- Ducted heating
- R2.5 insulations batts to ceiling & sisalation to walls
- Estate covenants & so much more!

Lot 1456, Tarneit Alamora Estate (350m²)

For enquiries please contact: Tatjana Dokic - 0448184746

FIXED PRICE

GUARANTEE

\$15,000

STRUCTURAL

LIFETIME

GUARANTEE