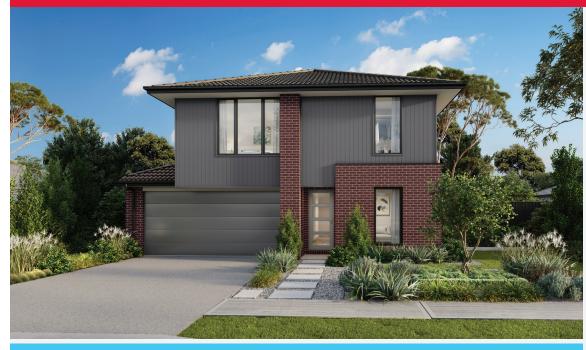

BELLTHORPE 22\_209 | SIMONDS RANGE

\$700,822\*

FIRST HOME OWNERS - \$690,822

#### **INCLUSIONS**

- Fixed price site costs
- Floor coverings to entire house
- Coloured concrete driveway & path
- Euro stainless steel cooktop & oven
- Tiled skirting to bathrooms
- Ducted heating
- R2.5 insulations batts to ceiling & sisalation to walls
- Estate covenants & so much more!

Lot 1456, Tarneit Alamora Estate (350m²)

For enquiries please contact: Tatjana Dokic - 0448184746

FIXED PRICE

GUARANTEE

\$15,000

STRUCTURAL

LIFETIME

GUARANTEE