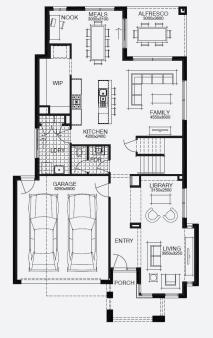

# SIMONDS



**FIXED PRICE GUARANTEE** 

**60K** 

worth of inclusions

at no extra cost

**STRUCTURAL** 

LIFETIME

**GUARANTEE** 

\$834,900\*

Lot 1456, Tarneit Alamora Estate (350m²)









FIRST HOME OWNERS -

#### **INCLUSIONS**

- Fixed price site costs
- Floor coverings to entire house
- Coloured concrete driveway & path
- Euro stainless steel cooktop & oven
- Tiled skirting to bathrooms
- Ducted heating
- R2.5 insulations batts to ceiling & sisalation to walls
- Estate covenants & so much more!







For enquiries please contact: Tatjana Dokic - 0448184746









**FIXED PRICE GUARANTEE** 

**60K** 

worth of inclusions

at no extra cost

**STRUCTURAL** 

LIFETIME

**GUARANTEE** 

BELLTHORPE 22\_209 | SIMONDS RANGE

\$700,822\*

FIRST HOME OWNERS - \$690,822

#### **INCLUSIONS**

- Fixed price site costs
- Floor coverings to entire house
- Coloured concrete driveway & path
- Euro stainless steel cooktop & oven
- Tiled skirting to bathrooms
- Ducted heating
- R2.5 insulations batts to ceiling & sisalation to walls
- Estate covenants & so much more!



Lot 1456, Tarneit Alamora Estate (350m²)











For enquiries please contact: Tatjana Dokic - 0448184746







FIXED PRICE

GUARANTEE

\$15,000

STRUCTURAL

LIFETIME

GUARANTEE

CAYENNE 29\_270 | XPRESS RANGE

**\$787,501**\*

L