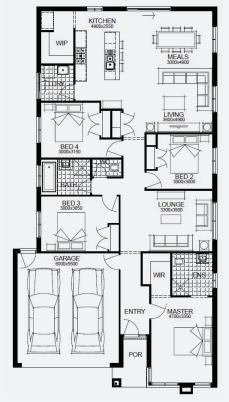

**FIXED PRICE GUARANTEE** 

**60K** worth of inclusions

at no extra cost

**STRUCTURAL** 

LIFETIME

**GUARANTEE** 

BARNARD 22\_207 | SIMONDS RANGE

\$685,762\*

FIRST HOME OWNERS - \$675,762

### **INCLUSIONS**

- Fixed price site costs
- Floor coverings to entire house
- Coloured concrete driveway & path
- Euro stainless steel cooktop & oven
- Tiled skirting to bathrooms
- Ducted heating
- R2.5 insulations batts to ceiling & sisalation to walls
- Estate covenants & so much more!

Lot 1459, Tarneit

Alamora Estate (350m²)

For enquiries please contact: Tatjana Dokic - 0448184746

**FIXED PRICE GUARANTEE** 

**60K** 

worth of inclusions

at no extra cost

**STRUCTURAL** 