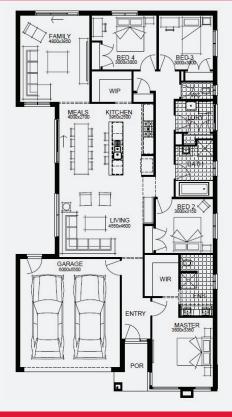

**FIXED PRICE GUARANTEE** 

**60K** worth of inclusions

at no extra cost

**STRUCTURAL** 

LIFETIME

**GUARANTEE** 

BARNARD 22\_207 | SIMONDS RANGE

\$685,762\*

FIRST HOME OWNERS - \$675,762

### **INCLUSIONS**

- Fixed price site costs
- Floor coverings to entire house
- Coloured concrete driveway & path
- Euro stainless steel cooktop & oven
- Tiled skirting to bathrooms
- Ducted heating
- R2.5 insulations batts to ceiling & sisalation to walls
- Estate covenants & so much more!

Lot 1459, Tarneit

Alamora Estate (350m²)

For enquiries please contact: Tatjana Dokic - 0448184746

**FIXED PRICE GUARANTEE** 

**60K** 

worth of inclusions

at no extra cost

**STRUCTURAL** 