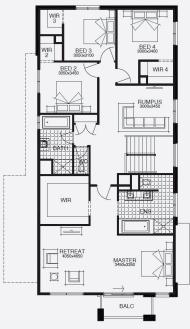

**FIXED PRICE GUARANTEE** 

**60K** worth of inclusions

at no extra cost

**STRUCTURAL** 

LIFETIME

**GUARANTEE** 

BARNARD 22\_207 | SIMONDS RANGE

\$685,762\*

FIRST HOME OWNERS - \$675,762

### **INCLUSIONS**

- Fixed price site costs
- Floor coverings to entire house
- Coloured concrete driveway & path
- Euro stainless steel cooktop & oven
- Tiled skirting to bathrooms
- Ducted heating
- R2.5 insulations batts to ceiling & sisalation to walls
- Estate covenants & so much more!

Lot 1459, Tarneit

Alamora Estate (350m²)

For enquiries please contact: Tatjana Dokic - 0448184746

**FIXED PRICE GUARANTEE** 

**60K** 

worth of inclusions

at no extra cost

**STRUCTURAL** 