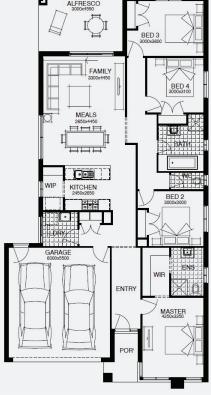

## SIMONDS

**FIXED PRICE GUARANTEE** 

**GET UP TO** FOR JUST \$15,000\*

**STRUCTURAL** LIFETIME **GUARANTEE** 

LENOX 22\_207 | METRO RANGE

\$717,309\*

FIRST HOME OWNERS - \$707,309

### **INCLUSIONS**

- Fixed price site costs
- Floor coverings to entire house
- Coloured concrete driveway & path
- Euro stainless steel cooktop & oven
- Tiled skirting to bathrooms
- Ducted heating
- R2.5 insulations batts to ceiling & sisalation to walls
- Estate covenants & so much more!

Lot 1459, Tarneit Alamora Estate (350m²)

For enquiries please contact: Tatjana Dokic - 0448184746