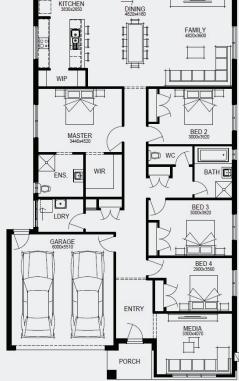

BELLTHORPE 22\_209 | SIMONDS RANGE

\$694,907\*

FIRST HOME OWNERS - \$684,907

### **INCLUSIONS**

- Fixed price site costs
- Floor coverings to entire house
- Coloured concrete driveway & path
- Euro stainless steel cooktop & oven
- Tiled skirting to bathrooms
- Ducted heating
- R2.5 insulations batts to ceiling & sisalation to walls
- Estate covenants & so much more!

Lot 1459, Tarneit Alamora Estate (350m²)

For enquiries please contact: Tatjana Dokic - 0448184746

**FIXED PRICE GUARANTEE** 

**GET UP TO** FOR JUST \$15,000\*

**STRUCTURAL** LIFETIME **GUARANTEE** 

BROCK 22\_202 | METRO RANGE