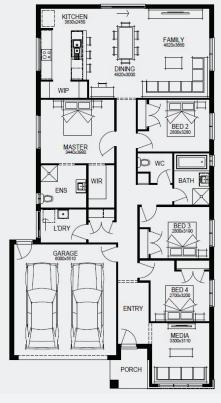

BELLTHORPE 22\_209 | SIMONDS RANGE

\$694,907\*

FIRST HOME OWNERS - \$684,907

### **INCLUSIONS**

- Fixed price site costs
- Floor coverings to entire house
- Coloured concrete driveway & path
- Euro stainless steel cooktop & oven
- Tiled skirting to bathrooms
- Ducted heating
- R2.5 insulations batts to ceiling & sisalation to walls
- Estate covenants & so much more!

Lot 1459, Tarneit Alamora Estate (350m²)

For enquiries please contact: Tatjana Dokic - 0448184746

**FIXED PRICE GUARANTEE** 

**GET UP TO** FOR JUST \$15,000\*

**STRUCTURAL** LIFETIME **GUARANTEE** 

BROCK 22\_202 | METRO RANGE