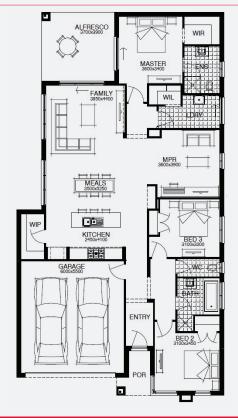

**FIXED PRICE GUARANTEE** 

**60K** worth of inclusions

at no extra cost

**STRUCTURAL** 

LIFETIME

**GUARANTEE** 

BARNARD 22\_207 | SIMONDS RANGE

\$685,762\*

FIRST HOME OWNERS - \$675,762