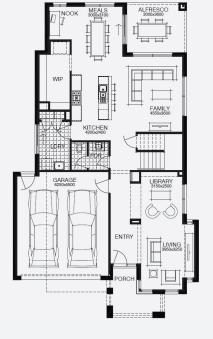

**FIXED PRICE GUARANTEE** 

**60K** worth of inclusions

at no extra cost

**STRUCTURAL** 

LIFETIME

**GUARANTEE** 

BARNARD 22\_207 | SIMONDS RANGE

\$685,762\*

FIRST HOME OWNERS - \$675,762

### **INCLUSIONS**

- Fixed price site costs
- Floor coverings to entire house
- Coloured concrete driveway & path
- Euro stainless steel cooktop & oven
- Tiled skirting to bathrooms
- Ducted heating
- R2.5 insulations batts to ceiling & sisalation to walls
- Estate covenants & so much more!

Lot 1459, Tarneit

Alamora Estate (350m²)

For enquiries please contact: Tatjana Dokic - 0448184746

**FIXED PRICE GUARANTEE** 

**60K** 

worth of inclusions

at no extra cost

**STRUCTURAL** 