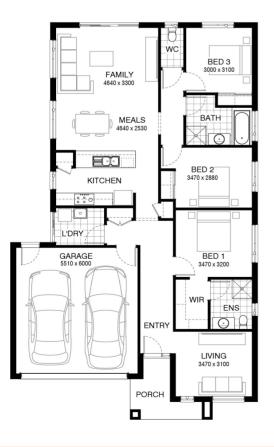

## from \$697,350



Images are for illustrative purposes only and may include upgrade items, fixtures, finishes available at an additional cost. Burbank does not supply items such as fumiture, landscaping, fencing and external lighting. Any prices listed do not include the supply of these items. Packages are subject to availability and to the subject to developer's design review panel and council's final approval. Package price excludes stamd upt on land, legal fees and conveyanting costs. For detailed home pricing, please consult a Burbank sales consultant for further information. Burbank reserves the right to alter the images, descriptions, and/or pricing at any time without notice. All designs are the property of Burbank and must not be used, reproduced, copied or varied, wholly or in part without perite