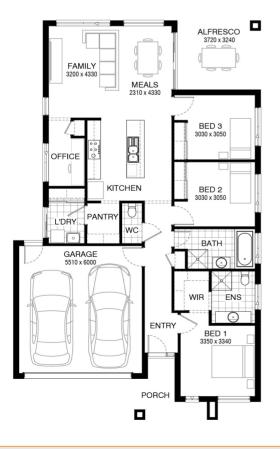

## from **\$724,200**

Images are for illustrative purposes only and may include upgrade items, fixtures, finishes available at an additional cost. Burbank does not supply items such as furniture, landscaping, fencing and external lighting. Any prices listed do not include the supply of these items. Packages are subject to availability and to the subjec to developer's design review panel and council's final approval. Packages price excludes stamp duty on land, legal fees and conveging indicated to the subjec pricing, please consult a Burbank sales consultant for further information. Burbank reserves the right to alter the images, active subject to availability and at any time without notice. All designs are the property of Burbank and must not be used, reproduced, copied or variety, wholly or in part without written permission from an authorised Burbank representative. Copyright. Burbank Australia Pty Ltd. ABN 91 007 099 872. Builders Registration number CD8-U-52603. Glendale facade Home size : 19.43 SQ