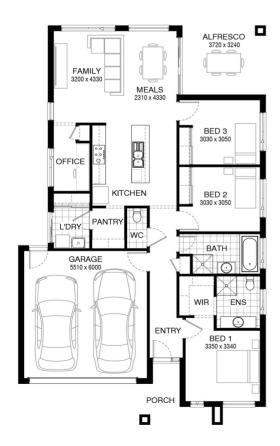

from \$696,700

□ 3 □ 2 □ 350 sqm

## Lot 1316 Candelo Way, Tarneit (Alamora )

- Site Costs Including Rock Assurance
- Council and Developer Requirements
- 12 Month Price Freeze With Option To Extend
- Quality Assured With Our 30-Year Structural Guarantee
- Multiple Floorplan Options Available
- Choice of Facade