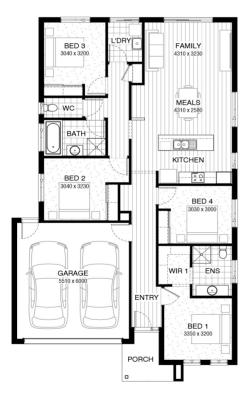

## from \$673,300

Images are for illustrative purposes only and may include upgrade items, fixtures, finishes available at an additional cost. Burbank does not supply items such as furniture, landscaping, fencing and external lighting. Any prices listed do not include the supply of these items. Packages are subject to availability and to the subject to develope's design review panel and councit's final approval. Package price excludes stamd upt on land, legal fees and conveyancing costs. For detailed home pricing, please consult a Burbank sales consultant for further information. Burbank reserves the right to alter the images, descriptions, and/or pricing at any time without notice. All designs are the property of Burbank and must not be used, reproduced, copied or varied, wholly or in part without written permission from an authorised Burbank representative. Copright. Burbank Australia Pty Ltd. ABN 91 007 099 972. Builders Registration number CDB-U-S2603. **DRAKE 180** 

Bayview facade Home size : 19.40 SQ