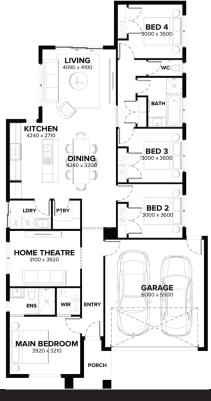

## House & Land Package

**ROCKWELL 21** 

**DEVONPORT FAÇADE** 

LOT 1316 (350 m2)

**CANDELO WAY, ALAMORA, TARNEIT** 

**├**■ 4 ≒ 2 🚊 2

**\$742,784**\*

- All-electric home
- Haier ducted reverse-cycle heating and cooling
- Rendered Hebel home
- COLORBOND® steel roof and panel lift garage door with remote
- 5KW Solar PV system
- Double glazing to windows
- LED downlights
- Floor coverings throughout the home
- 2590mm high ceilings to ground floor
- Haier appliances
- 20mm Caesarstone benchtops to Kitchen