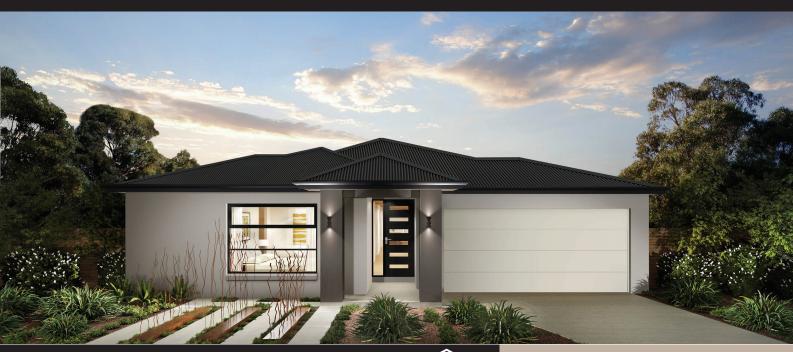

## House & Land Package

**ROCKWELL 21** 

**DEVONPORT FAÇADE** 

LOT 1316 (350 m2)

**CANDELO WAY, ALAMORA, TARNEIT** 

**├**■ 4 ≒ 2 🚊 2

**\$742,784**\*

- All-electric home
- Haier ducted reverse-cycle heating and cooling
- Rendered Hebel home
- COLORBOND® steel roof and panel lift garage door with remote
- 5KW Solar PV system
- Double glazing to windows
- LED downlights
- Floor coverings throughout the home
- 2590mm high ceilings to ground floor
- Haier appliances
- 20mm Caesarstone benchtops to Kitchen